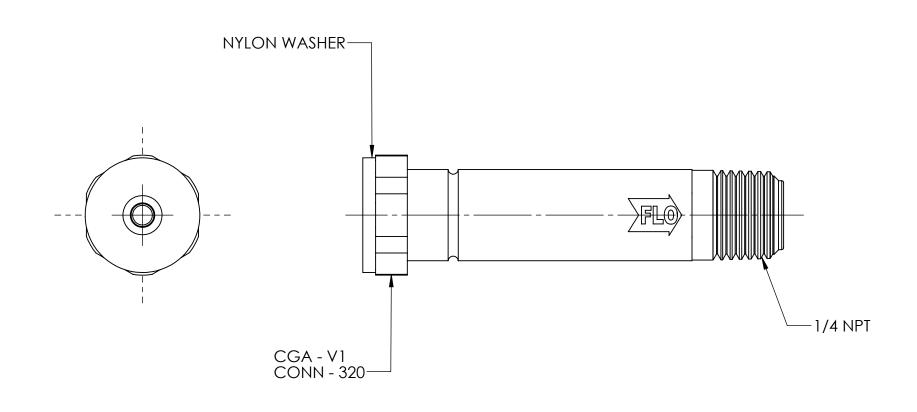

| DWG. | No./Part No.: |
|------|---------------|
|      | NP-150CV      |

CODE: DESCRIPTION:

INLET NIPPLE w/CHECK VALVE, CGA-320 to 1/4 NPT

MATERIAL:

FINISH:

TO BE FREE FROM OIL AND DIRT

| REV | ECN     | DATE     | CHKD | APPVD |  |  |
|-----|---------|----------|------|-------|--|--|
| Α   | 080204B | 01/15/07 | GDG  | MRE   |  |  |
|     |         |          |      |       |  |  |
|     |         |          |      |       |  |  |
|     |         |          |      |       |  |  |