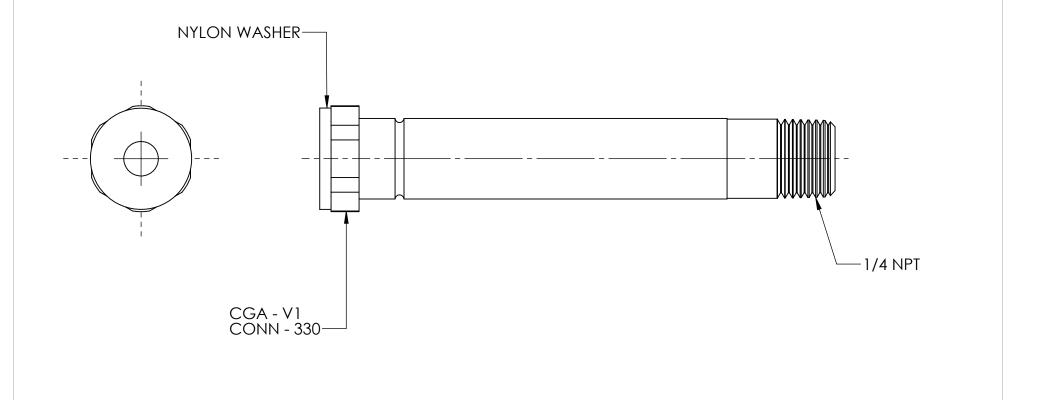

| DWG. No./Part No.: CODE: DESCRIPTION: |         |          |      |       | DESCRIPTION: | MATERIAL:                                                           |                                                                                                                                                                                  | FINISH:               |                             | A                               |                                        |        |
|---------------------------------------|---------|----------|------|-------|--------------|---------------------------------------------------------------------|----------------------------------------------------------------------------------------------------------------------------------------------------------------------------------|-----------------------|-----------------------------|---------------------------------|----------------------------------------|--------|
| NP-165SS                              |         |          |      |       | S            | SS INLET NIPPLE,<br>1/4 NPT                                         | CGA-330 to                                                                                                                                                                       | A-330 to              |                             | TO BE FREE FROM<br>OIL AND DIRT | Superior                               |        |
| REV                                   | ECN     | DATE     | CHKD | APPVD |              | NCES UNLESS SPECIFIED:                                              | NOTICE: THE DATA IN THIS DOCUMENT INCORPORATES                                                                                                                                   |                       | INTERPRET GEOMETRIC         |                                 | ( ) Products                           |        |
| Α                                     | 041204A | 01/11/07 | GDG  | RJJ   | REMO'        | NISH ALL OVER<br>VE ALL BURRS<br>ALL CORNERS .015/.005              | PROPRIETARY INFO                                                                                                                                                                 | RMATION AND RIGHTS OF | TOLERANCING PER: ANSI Y14.5 |                                 | \\\\\\\\\\\\\\\\\\\\\\\\\\\\\\\\\\\\\\ |        |
|                                       |         |          |      |       | DECIM        | AAL .XX +/015<br>.XXX +/005<br>ANGULAR +/- 1<br>CENTRICITY .007 TIR | SUPERIOR PRODUCTS, INC. CONFIDENCE AND AGREES THAT IT SHALL NOT BE DUPLICATED IN WHOLE OR IN PART, NOR DISCLOSED TO OTHERS WITHOUT THE WRITTEN CONSENT OF SUPERIOR DRODUCTS INC. |                       |                             | DO NOT SCALE                    | V                                      | ' INC. |