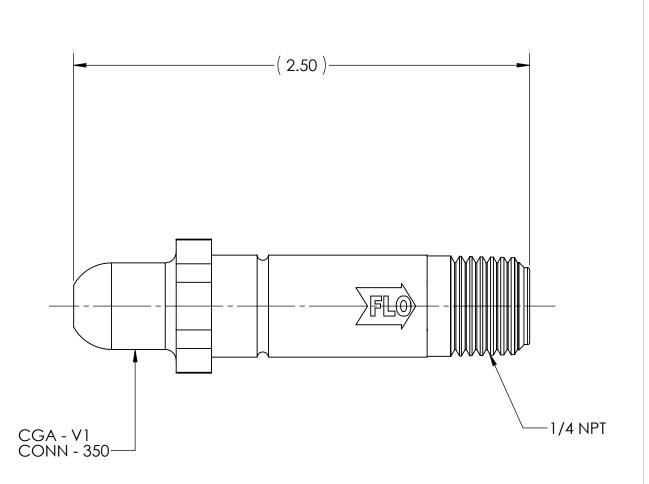

| DWG. | No./Part No.: |
|------|---------------|
|      | NP-168SSCV    |

CODE: DESCRIPTION:

SS INLET NIPPLE w/CHECK VALVE, CGA-350 to 1/4 NPT

MATERIAL:

FINISH:

TO BE FREE FROM OIL AND DIRT

| REV | ECN     | DATE     | CHKD | APPVD |  |  |
|-----|---------|----------|------|-------|--|--|
| Α   | 060330C | 01/19/07 | GDG  | MRE   |  |  |
|     |         |          |      |       |  |  |
|     |         |          |      |       |  |  |
|     |         |          |      |       |  |  |