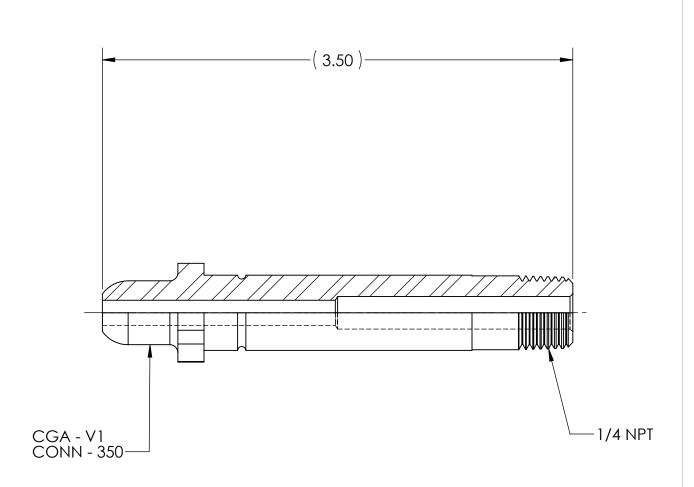

S

CHKD APPVD

GDG MRE

SS INLET NIPPLE, CGA-350 to 1/4 NPT

.6875 HEX 316 SS

MATERIAL:

NOTICE: THE DATA IN THIS DOCUMENT INCORPORATES

PROPRIETARY INFORMATION AND RIGHTS OF SUPERIOR PRODUCTS, INC. CONFIDENCE AND AGREES THAT IT SHALL NOT BE DUPLICATED IN