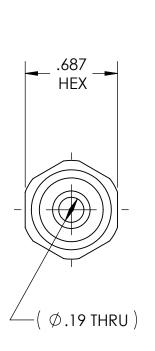

S

CHKD APPVD

GDG MRE

SS INLET NIPPLE, CGA-350 to 1/4 NPT

.6875 HEX 316 SS

MATERIAL:

NOTICE: THE DATA IN THIS DOCUMENT INCORPORATES

PROPRIETARY INFORMATION AND RIGHTS OF SUPERIOR PRODUCTS, INC. CONFIDENCE AND AGREES THAT IT SHALL NOT BE DUPLICATED IN