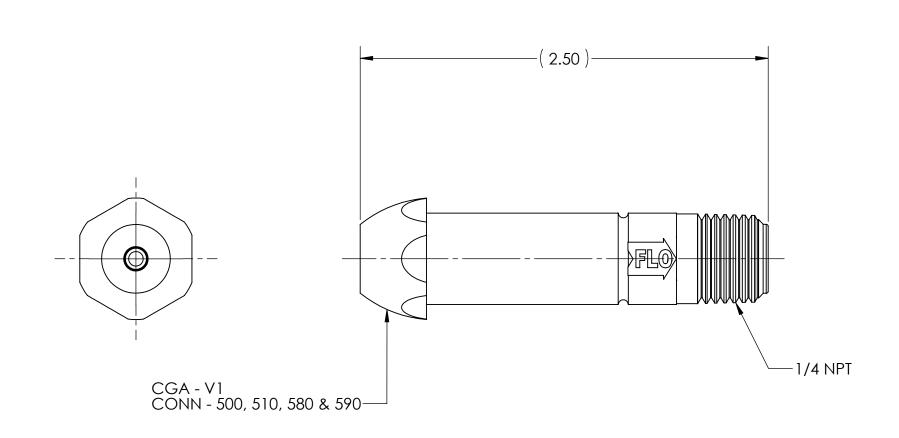

CODE: DESCRIPTION:

590 to 1/4 NPT

SS INLET NIPPLE w/CHECK VALVE, CGA-500, 510, 580 & MATERIAL:

FINISH:

TO BE FREE FROM OIL AND DIRT

| ATES |  |
|------|--|
| OF   |  |
| AND  |  |
| DINI |  |

NOTICE:
THE DATA IN THIS DOCUMENT INCORPORA PROPRIETARY INFORMATION AND RIGHTS SUPERIOR PRODUCTS, INC. CONFIDENCE AGREES THAT IT SHALL NOT BE DUPLICATED IN WHOLE OR IN PART, NOR DISCLOSED TO OTHERS WITHOUT THE WRITTEN CONSENT OF SUPERIOR PRODUCTS, INC.