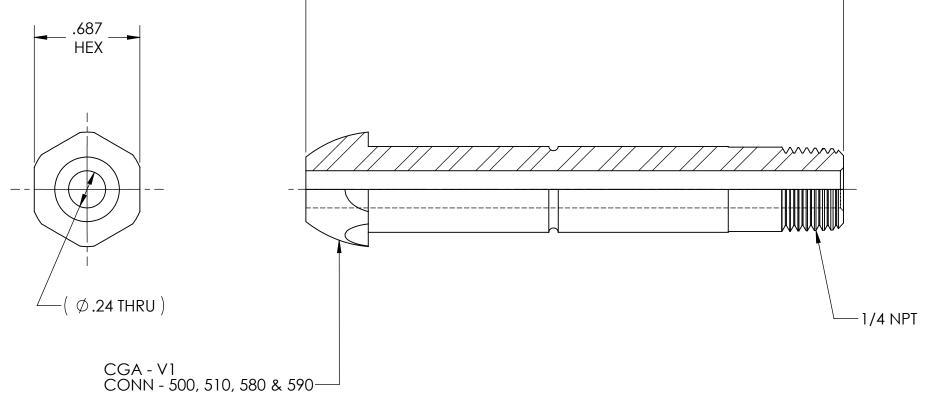

DWG. No./Part No.: CODE: DESCRIPTION: MATERIAL: FINISH: SS INLET NIPPLE, CGA-500, 510, 580 & 590 to 1/4 NPT .6875 HEX 316 SS **BRITE-DIP** NP-190SS Superior Products, ECN DATE CHKD APPVD TOLERANCES UNLESS SPECIFIED: NOTICE: THE DATA IN THIS DOCUMENT INCORPORATES REV INTERPRET GEOMETRIC TOLERANCING PER: ANSI Y14.5 125 FINISH ALL OVER REMOVE ALL BURRS BREAK ALL CORNERS .015/.005 DECIMAL .XX +/- .015 .XXX +/- .005 ANGULAR +/- 1 CONCENTRICITY .007 TIR GDG MRE REDRAWN 01/25/07 PROPRIETARY INFORMATION AND RIGHTS OF SUPERIOR PRODUCTS, INC. CONFIDENCE AND AGREES THAT IT SHALL NOT BE DUPLICATED IN DO NOT SCALE WHOLE OR IN PART, NOR DISCLOSED TO OTHERS WITHOUT THE WRITTEN CONSENT OF SUPERIOR PRODUCTS, INC. 3.50 .687 HEX