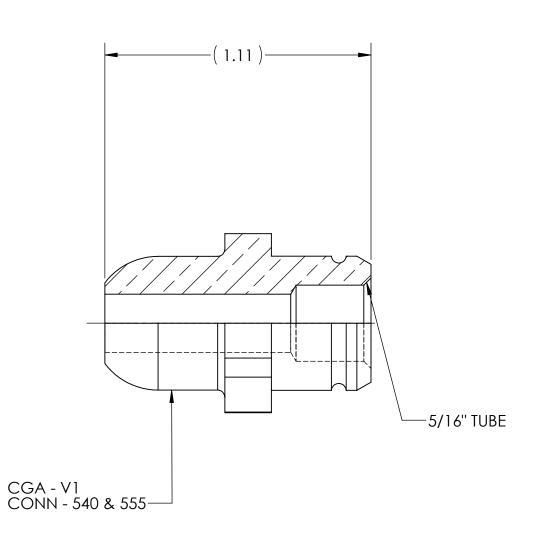

DWG. No./Part No.: NP-210C3

S

CODE: DESCRIPTION:

C'SUNK NIPPLE, CGA-540 & 555 to 5/16" TUBE

MATERIAL:

.6875 HEX BRASS

FINISH:

**BRITE-DIP** 