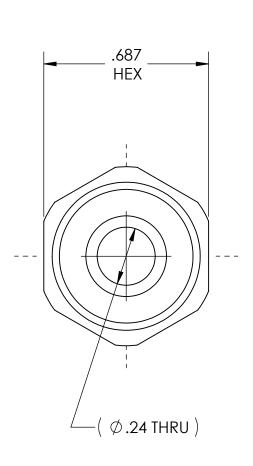

DWG. No./Part No.: NP-210C3

S

CODE: DESCRIPTION:

C'SUNK NIPPLE, CGA-540 & 555 to 5/16" TUBE

MATERIAL:

.6875 HEX BRASS

FINISH:

**BRITE-DIP** 