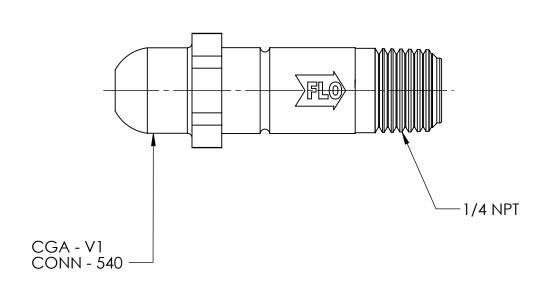

| DWG      | 6. No./Part N | 0.:      | CODE: | DESCRIPTION: |                                                                                               |                                                       |                  |
|----------|---------------|----------|-------|--------------|-----------------------------------------------------------------------------------------------|-------------------------------------------------------|------------------|
| NP-210CV |               |          |       |              | S                                                                                             | INLET NIPPLE W/CHEC<br>VALVE, CGA-540 & 55<br>1/4 NPT |                  |
| REV      | ECN           | DATE     | CHKD  | APPVD        |                                                                                               | LERANCES UNLESS SPECIFIED:                            |                  |
| Α        | REDRAWN       | 02/07/07 | GDG   | RJJ          | 125 FINISH ALL OVER REMOVE ALL BURRS BREAK ALL CORNERS .015/.005 DECIMAL .XX +/015 .XXX +/005 |                                                       |                  |
|          |               |          |       |              |                                                                                               |                                                       |                  |
|          |               |          |       |              | ANGULAR +/- 1<br>CONCENTRICITY .007 TIR                                                       |                                                       | WH<br>WIT<br>PRO |
|          |               |          |       |              |                                                                                               |                                                       |                  |