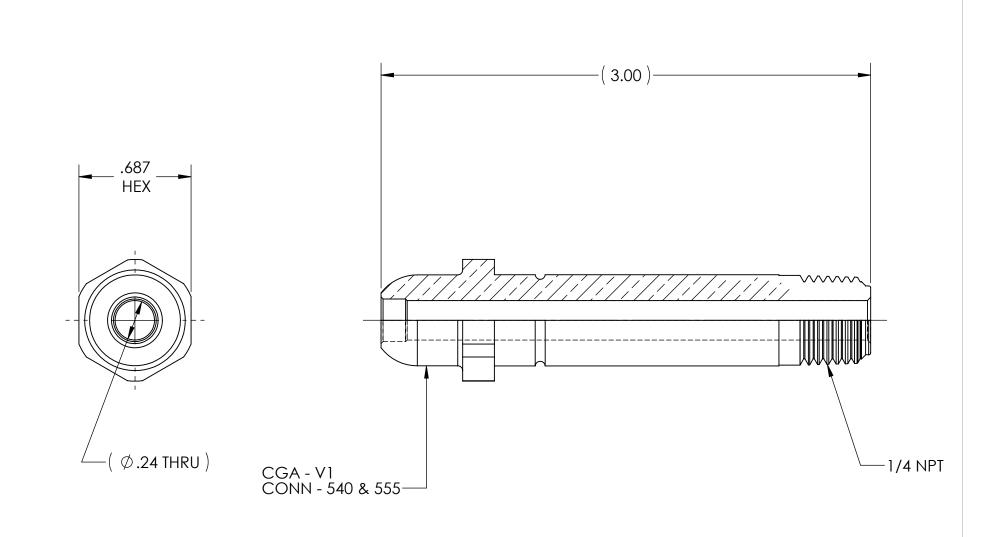

INLET NIPPLE, CGA-540 & CGA-555 to 1/4 NPT

PRODUCTS, INC.

MATERIAL:

.6875 HEX BRASS

FINISH:

**BRITE-DIP** 

NOTICE: THE DATA IN THIS DOCUMENT INCORPORATES PROPRIETARY INFORMATION AND RIGHTS OF SUPERIOR PRODUCTS, INC. CONFIDENCE AND AGREES THAT IT SHALL NOT BE DUPLICATED IN WHOLE OR IN PART, NOR DISCLOSED TO OTHERS WITHOUT THE WRITTEN CONSENT OF SUPERIOR