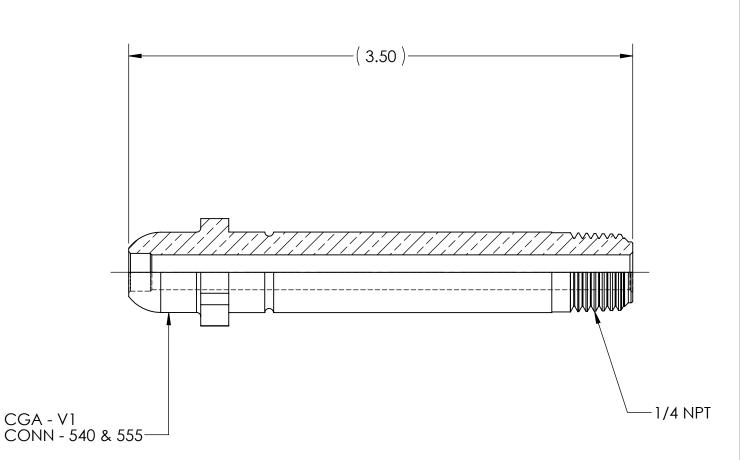

DWG. No./Part No.: NP-213

CODE: DESCRIPTION:

INLET NIPPLE, CGA-540 & 555 to 1/4 NPT

MATERIAL:

.6875 HEX BRASS

FINISH:

**BRITE-DIP** 

| REV | ECN     | DATE     | CHKD | APPVD | TOLERANCES UNLESS SPE<br>125 FINISH ALL OVER<br>REMOVE ALL BURRS |                                                                                                      |  |
|-----|---------|----------|------|-------|------------------------------------------------------------------|------------------------------------------------------------------------------------------------------|--|
| Α   | 060503A | 02/02/07 | GDG  | MRE   |                                                                  |                                                                                                      |  |
|     |         |          |      |       |                                                                  | BREAK ALL CORNERS .015<br>DECIMAL .XX +/015<br>.XXX +/005<br>ANGULAR +/- 1<br>CONCENTRICITY .007 TIR |  |
|     |         |          |      |       |                                                                  |                                                                                                      |  |
|     |         |          |      |       |                                                                  |                                                                                                      |  |