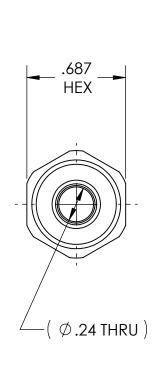

DWG. No./Part No.: NP-213

CODE: DESCRIPTION:

INLET NIPPLE, CGA-540 & 555 to 1/4 NPT

MATERIAL:

.6875 HEX BRASS

FINISH:

**BRITE-DIP** 

| REV | ECN     | DATE     | CHKD | APPVD | TOLERANCES UNLESS SPE<br>125 FINISH ALL OVER<br>REMOVE ALL BURRS |                                                                                                      |  |
|-----|---------|----------|------|-------|------------------------------------------------------------------|------------------------------------------------------------------------------------------------------|--|
| Α   | 060503A | 02/02/07 | GDG  | MRE   |                                                                  |                                                                                                      |  |
|     |         |          |      |       |                                                                  | BREAK ALL CORNERS .015<br>DECIMAL .XX +/015<br>.XXX +/005<br>ANGULAR +/- 1<br>CONCENTRICITY .007 TIR |  |
|     |         |          |      |       |                                                                  |                                                                                                      |  |
|     |         |          |      |       |                                                                  |                                                                                                      |  |