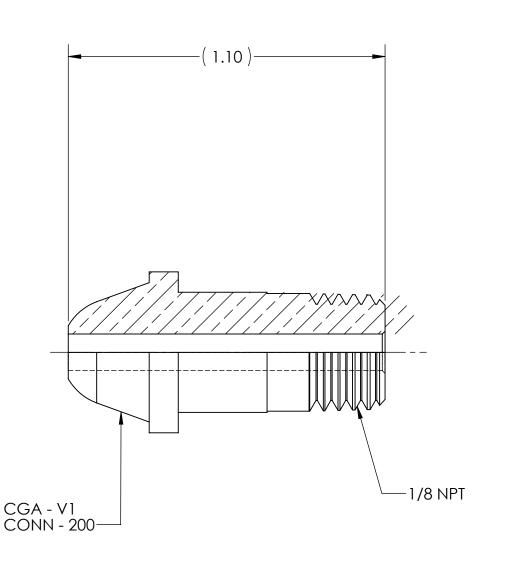

DWG. No./Part No.: NP-414 CODE: DESCRIPTION:

INLET NIPPLE, CGA-200 to 1/8-27 NPT

MATERIAL:

.5625 RD BRASS

FINISH:

**BRITE-DIP** 

Superior Products, Inc.

| REV | ECN     | DATE     | CHKD | APPVD |  |
|-----|---------|----------|------|-------|--|
| Α   | REDRAWN | 07/20/07 | GDG  | MRE   |  |
|     |         |          |      |       |  |
|     |         |          |      |       |  |