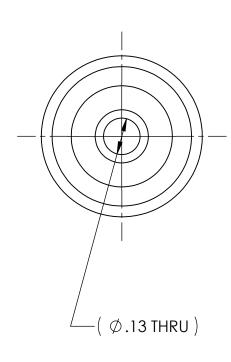

DWG. No./Part No.: NP-414 CODE: DESCRIPTION:

INLET NIPPLE, CGA-200 to 1/8-27 NPT

MATERIAL:

.5625 RD BRASS

FINISH:

**BRITE-DIP** 

Superior Products, Inc.

| REV | ECN     | DATE     | CHKD | APPVD |  |
|-----|---------|----------|------|-------|--|
| Α   | REDRAWN | 07/20/07 | GDG  | MRE   |  |
|     |         |          |      |       |  |
|     |         |          |      |       |  |