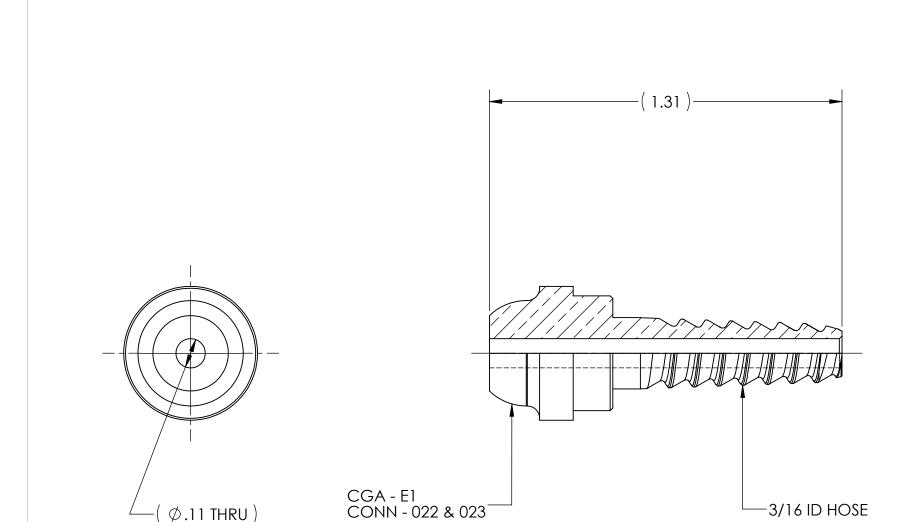

REDRAWN 11/07/07

GDG MRE

HOSE NIPPLE, CGA-022 & 023 to 3/16 ID HOSE

MATERIAL: .5000 RD BRASS

NOTICE: THE DATA IN THIS DOCUMENT INCORPORATES

PROPRIETARY INFORMATION AND RIGHTS OF SUPERIOR PRODUCTS, INC. CONFIDENCE AND AGREES THAT IT SHALL NOT BE DUPLICATED IN