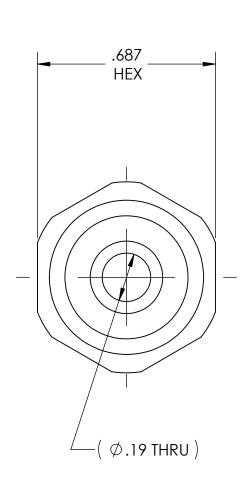

DWG. No./Part No.: NP-752C3 ECN DATE REV

REDRAWN 02/16/07

CODE: DESCRIPTION:

CHKD APPVD

GDG MRE

C'SUNK NIPPLE, CGA-346 to 5/16" TUBE

MATERIAL:

.6875 HEX BRASS