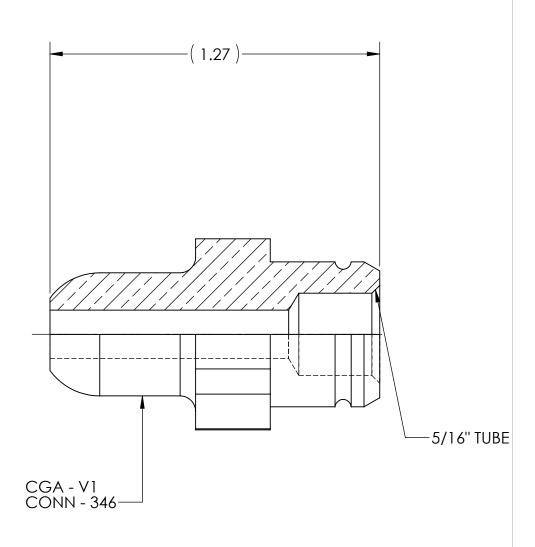

DWG. No./Part No.: NP-752C3 ECN DATE REV

REDRAWN 02/16/07

CODE: DESCRIPTION:

CHKD APPVD

GDG MRE

C'SUNK NIPPLE, CGA-346 to 5/16" TUBE

MATERIAL:

.6875 HEX BRASS