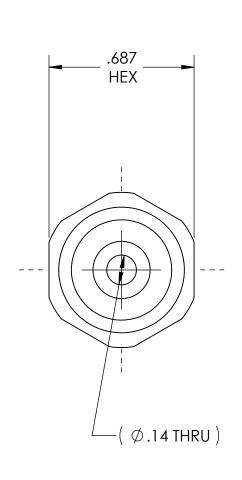

DWG. No./Part No.: NP-765C2 ECN DATE REV GDG MRE REDRAWN 02/21/07

CODE: DESCRIPTION:

C'SUNK NIPPLE, CGA-347 to 1/4" TUBE .6875 HEX BRASS

MATERIAL:

FINISH:

**BRITE-DIP** 

TOLERANCES UNLESS SPECIFIED: JLEKANCES UNLESS SPECIFIE
125 FINISH ALL OVER
REMOVE ALL BURRS
BREAK ALL CORNERS .015/.005
DECIMAL .XX +/- .015
.XXX +/- .005
ANGULAR +/- 1
CONCENTRICITY .007 TIR