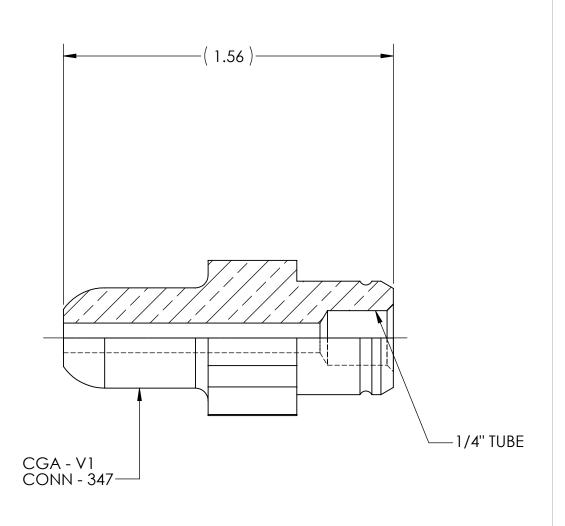

DWG. No./Part No.: NP-765C2 ECN DATE REV GDG MRE REDRAWN 02/21/07

CODE: DESCRIPTION:

C'SUNK NIPPLE, CGA-347 to 1/4" TUBE .6875 HEX BRASS

MATERIAL:

FINISH:

**BRITE-DIP** 

TOLERANCES UNLESS SPECIFIED: JLEKANCES UNLESS SPECIFIE
125 FINISH ALL OVER
REMOVE ALL BURRS
BREAK ALL CORNERS .015/.005
DECIMAL .XX +/- .015
.XXX +/- .005
ANGULAR +/- 1
CONCENTRICITY .007 TIR