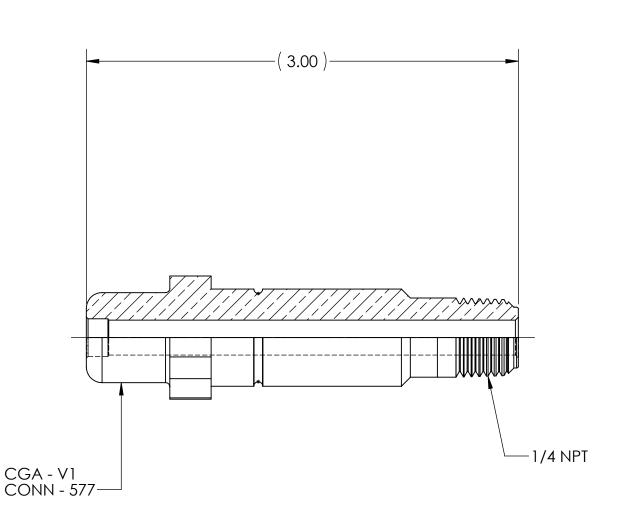

INLET NIPPLE, CGA-577 to 1/4 NPT

MATERIAL:

.8125 HEX BRASS

FINISH:

**BRITE-DIP** 

NOTICE: THE DATA IN THIS DOCUMENT INCORPORATES PROPRIETARY INFORMATION AND RIGHTS OF SUPERIOR PRODUCTS, INC. CONFIDENCE AND AGREES THAT IT SHALL NOT BE DUPLICATED IN WHOLE OR IN PART, NOR DISCLOSED TO OTHERS WITHOUT THE WRITTEN CONSENT OF SUPERIOR PRODUCTS, INC.