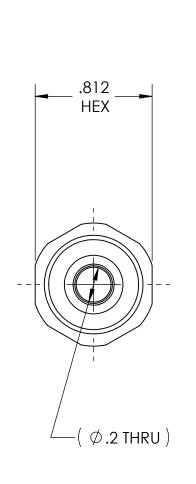

INLET NIPPLE, CGA-577 to 1/4 NPT

MATERIAL:

.8125 HEX BRASS

FINISH:

**BRITE-DIP** 

NOTICE: THE DATA IN THIS DOCUMENT INCORPORATES PROPRIETARY INFORMATION AND RIGHTS OF SUPERIOR PRODUCTS, INC. CONFIDENCE AND AGREES THAT IT SHALL NOT BE DUPLICATED IN WHOLE OR IN PART, NOR DISCLOSED TO OTHERS WITHOUT THE WRITTEN CONSENT OF SUPERIOR PRODUCTS, INC.