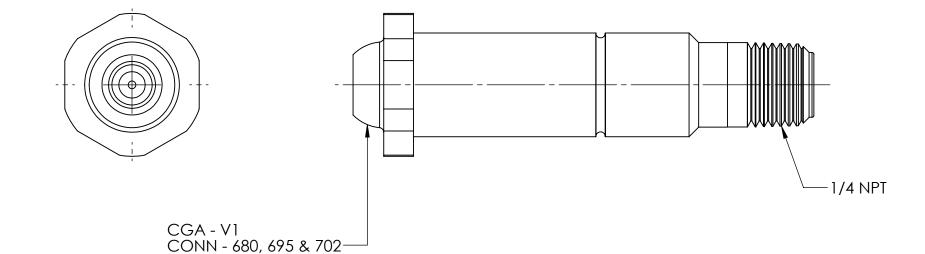

| DWG. No./Part No.:  NP-843RF |         |          |      |       | CODE: DESCRIPTION:                                               |                                                                    |                                                                                                                                            | MATERIAL:             |                             | FINISH: |
|------------------------------|---------|----------|------|-------|------------------------------------------------------------------|--------------------------------------------------------------------|--------------------------------------------------------------------------------------------------------------------------------------------|-----------------------|-----------------------------|---------|
|                              |         |          |      |       | S                                                                | INLET NIPPLE, CC<br>695 & 702 to 1/4                               |                                                                                                                                            |                       |                             | TO      |
| REV                          | ECN     | DATE     | CHKD | APPVD |                                                                  | NCES UNLESS SPECIFIED:                                             | NOTICE: THE DATA IN THIS DOCUMENT INCORPORATES                                                                                             |                       | INTERPRET GE<br>TOLERANCING |         |
| A                            | REDRAWN | 02/23/07 | GDG  | RJJ   | 125 FINISH ALL OVER REMOVE ALL BURRS BREAK ALL CORNERS .015/.005 |                                                                    | PROPRIETARY INFO                                                                                                                           | RMATION AND RIGHTS OF |                             |         |
|                              |         |          |      |       | DECIM                                                            | IAL .XX +/015<br>.XXX +/005<br>ANGULAR +/- 1<br>ENTRICITY .007 TIR | AGREES THAT IT SHALL NOT BE DUPLICATED IN WHOLE OR IN PART, NOR DISCLOSED TO OTHERS WITHOUT THE WRITTEN CONSENT OF SUPERIOR PRODUCTS, INC. |                       | С                           | )O N(   |

O BE FREE FROM OIL AND DIRT

INTERPRET GEOMETRIC
TOLERANCING PER: ANSI Y14.5

Superior Products, Inc.

DO NOT SCALE

PRODUCTS, INC.