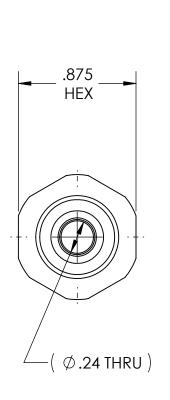

DWG. No./Part No.: NP-844 REV

CODE: DESCRIPTION:

CGA - V1

INLET NIPPLE, CGA-680, 695 & 702 to 1/4 NPT

MATERIAL:

.8750 HEX BRASS

FINISH:

**BRITE-DIP** 