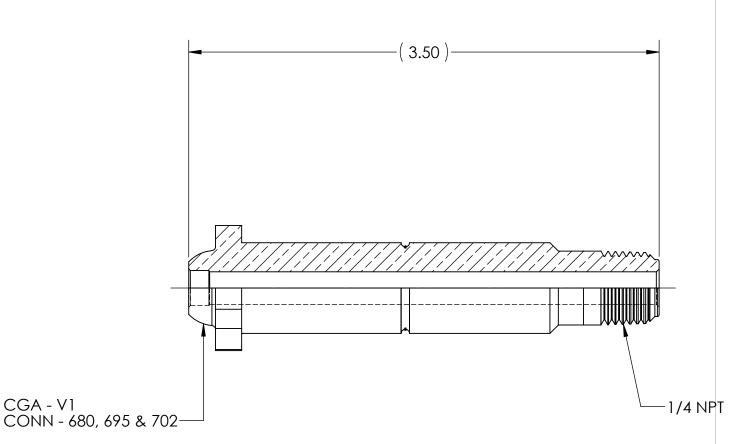

DWG. No./Part No.: NP-844 REV

CODE: DESCRIPTION:

CGA - V1

INLET NIPPLE, CGA-680, 695 & 702 to 1/4 NPT

MATERIAL:

.8750 HEX BRASS

FINISH:

**BRITE-DIP** 