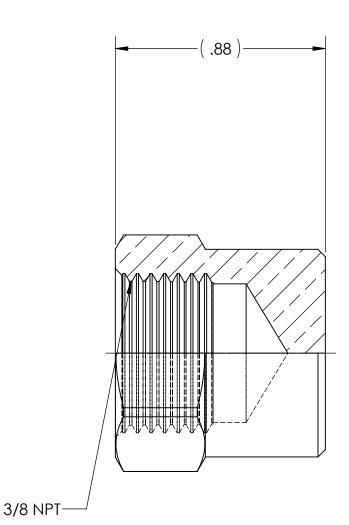

DWG. No./Part No.: P-56

CODE: DESCRIPTION:

S

PIPE CAP, 3/8 NPT

MATERIAL:

.8750 HEX BRASS

FINISH:

**BRITE-DIP** 