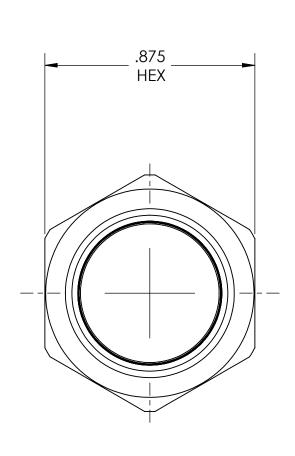

DWG. No./Part No.: P-56

CODE: DESCRIPTION:

S

PIPE CAP, 3/8 NPT

MATERIAL:

.8750 HEX BRASS

FINISH:

**BRITE-DIP** 