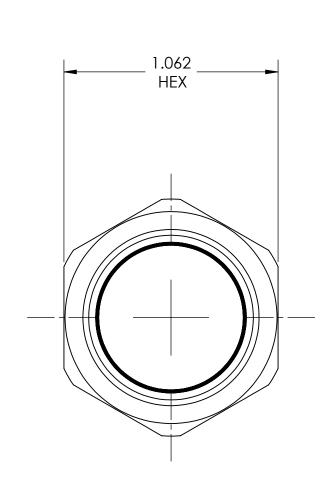

DWG. No./Part No.: P-58

CODE: DESCRIPTION:

S

PIPE CAP, 1/2 NPT

MATERIAL:

1.0625 HEX BRASS

FINISH:

**BRITE-DIP** 