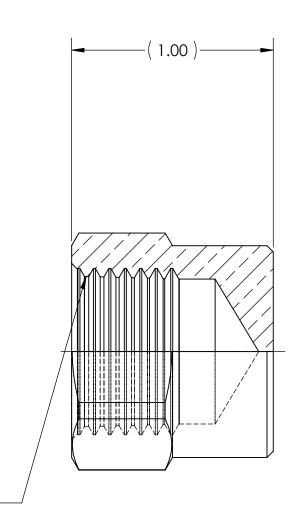

DWG. No./Part No.: P-58

CODE: DESCRIPTION:

S

PIPE CAP, 1/2 NPT

MATERIAL:

1.0625 HEX BRASS

FINISH:

**BRITE-DIP** 

1/2 NPT

INTERPRET GEOMETRIC TOLERANCING PER: ANSI Y14.5

DO NOT SCALE