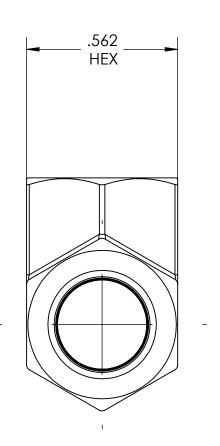

DWG. No./Part No.:

CODE: DESCRIPTION:

S

PIPE FEMALE TEE, 1/8 NPT-F, 3 OUTLETS MATERIAL:

FORGED BRASS

FINISH:

**BRITE-DIP** 

| .,                                                                                                                                                              |                                                                                                                                                                                                                                                                        |
|-----------------------------------------------------------------------------------------------------------------------------------------------------------------|------------------------------------------------------------------------------------------------------------------------------------------------------------------------------------------------------------------------------------------------------------------------|
| TOLERANCES UNLESS SPECIFIED:  125 FINISH ALL OVER REMOVE ALL BURRS BREAK ALL CORNERS .015/.005 DECIMAL XX +/015 .XXX +/005 ANGULAR +/- 1 CONCENTRICITY .007 TIR | NOTICE:  THE DATA IN THIS DOCUMENT INCORPORATES PROPRIETARY INFORMATION AND RIGHTS OF SUPERIOR PRODUCTS, INC. CONFIDENCE AND AGREES THAT IT SHALL NOT BE DUPLICATED IN WHOLE OR IN PART, NOR DISCLOSED TO OTHER WITHOUT THE WRITTEN CONSENT OF SUPERIOR PRODUCTS, INC. |