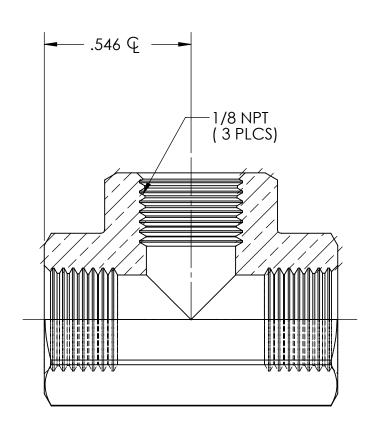

DWG. No./Part No.:

CODE: DESCRIPTION:

S

PIPE FEMALE TEE, 1/8 NPT-F, 3 OUTLETS MATERIAL:

FORGED BRASS

FINISH:

**BRITE-DIP** 

| .,                                                                                                                                                              |                                                                                                                                                                                                                                                                        |
|-----------------------------------------------------------------------------------------------------------------------------------------------------------------|------------------------------------------------------------------------------------------------------------------------------------------------------------------------------------------------------------------------------------------------------------------------|
| TOLERANCES UNLESS SPECIFIED:  125 FINISH ALL OVER REMOVE ALL BURRS BREAK ALL CORNERS .015/.005 DECIMAL XX +/015 .XXX +/005 ANGULAR +/- 1 CONCENTRICITY .007 TIR | NOTICE:  THE DATA IN THIS DOCUMENT INCORPORATES PROPRIETARY INFORMATION AND RIGHTS OF SUPERIOR PRODUCTS, INC. CONFIDENCE AND AGREES THAT IT SHALL NOT BE DUPLICATED IN WHOLE OR IN PART, NOR DISCLOSED TO OTHER WITHOUT THE WRITTEN CONSENT OF SUPERIOR PRODUCTS, INC. |