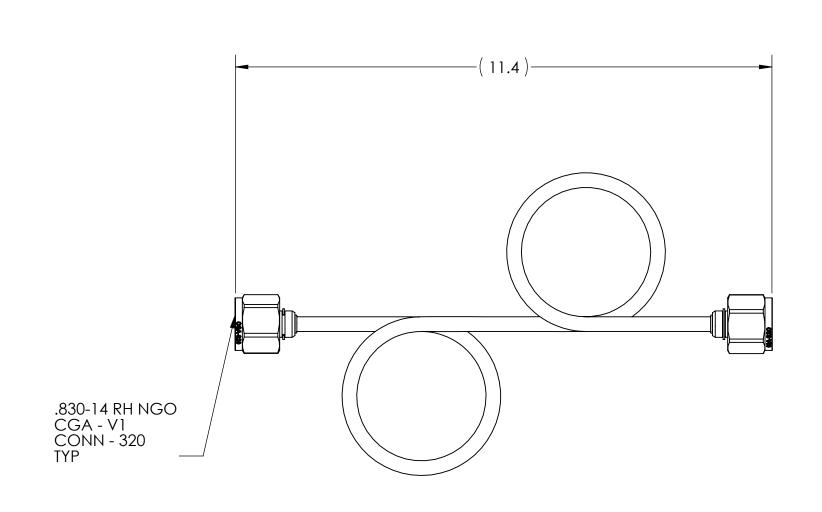

| DWG. No./Part No.: CODE: DESCRIPTION: |         |          |                             |       | DESCRIPTION:                                       | MATERIAL:                     |                                                                                      | FINISH:                                                 |                                                    | <b>A</b> |                                         |       |
|---------------------------------------|---------|----------|-----------------------------|-------|----------------------------------------------------|-------------------------------|--------------------------------------------------------------------------------------|---------------------------------------------------------|----------------------------------------------------|----------|-----------------------------------------|-------|
| PT-320                                |         |          |                             |       | S                                                  | RIGID PIGTAIL, 2<br>CGA-320   | P-LOOP,  TO BE FREE FROM OIL AND DIRT                                                |                                                         | Supe.                                              | Superior |                                         |       |
| REV                                   | ECN     | DATE     | CHKD                        | APPVD |                                                    | NCES UNLESS SPECIFIED:        | NOTICE: THE DATA IN THIS DOCUMENT INCORPORATES PROPRIETARY INFORMATION AND RIGHTS OF |                                                         | INTERPRET GEOMETRIC<br>TOLERANCING PER: ANSI Y14.5 |          | Products                                |       |
| Α                                     | 08-0064 | 01/28/09 | GDG                         | RJJ   | REMO\                                              | VISH ALL OVER<br>VE ALL BURRS |                                                                                      |                                                         |                                                    |          | ייייייייייייייייייייייייייייייייייייייי | JCL3, |
| В                                     | 09-0038 | 02/10/09 | GDG                         | PSM   | BREAK DECIN                                        | AAL .XX +/015 AGREES 1        |                                                                                      | DUCTS, INC. CONFIDENCE AND T SHALL NOT BE DUPLICATED IN |                                                    |          | VIII Inc.                               |       |
|                                       | At      |          | .XXX +/005 WHOLE OR IN PART |       | T, NOR DISCLOSED TO OTHERS TEN CONSENT OF SUPERIOR |                               | OO NOT SCALE                                                                         |                                                         |                                                    |          |                                         |       |