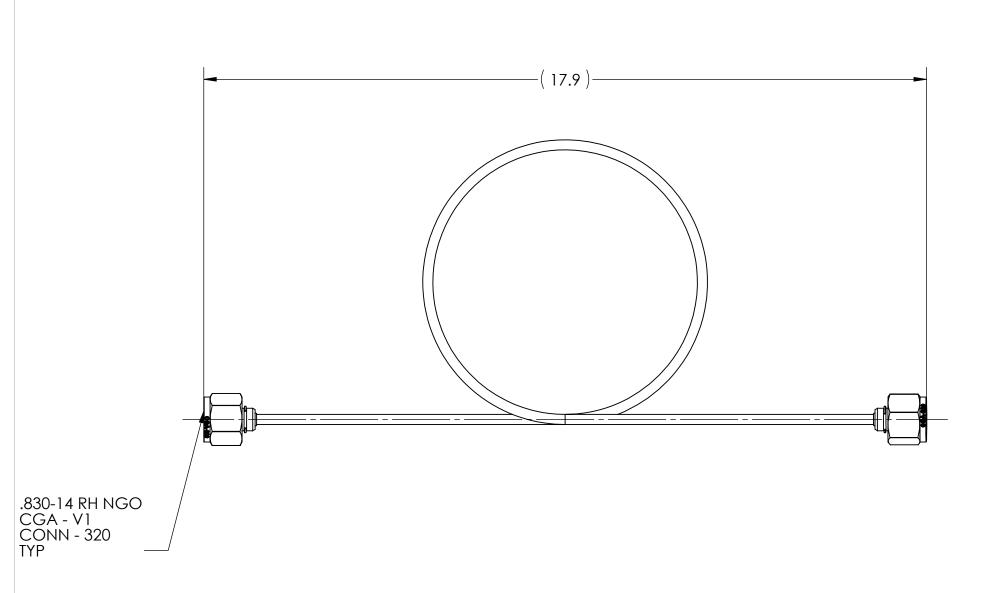

| DWG. No./Part No.: |         |          |      |       |
|--------------------|---------|----------|------|-------|
| PT-320SS           |         |          |      |       |
| REV                | ECN     | DATE     | CHKD | APPVD |
| Α                  | 08-0064 | 01/28/09 | GDG  | RJJ   |
| В                  | 09-0049 | 02/18/09 | GDG  | PSM   |
|                    |         |          |      |       |

CODE: DESCRIPTION:

TOLERANCES UNLESS SPECIFIED:

SS RIGID PIGTAIL, 1-LOOP, CGA-320

MATERIAL:

NOTICE:
THE DATA IN THIS DOCUMENT INCORPORATES

PROPRIETARY INFORMATION AND RIGHTS OF SUPERIOR PRODUCTS, INC. CONFIDENCE AND AGREES THAT IT SHALL NOT BE DUPLICATED IN

PRODUCTS, INC.

WHOLE OR IN PART, NOR DISCLOSED TO OTHERS WITHOUT THE WRITTEN CONSENT OF SUPERIOR

TO BE FREE FROM OIL AND DIRT

INTERPRET GEOMETRIC TOLERANCING PER: ANSI Y14.5

FINISH:

DO NOT SCALE