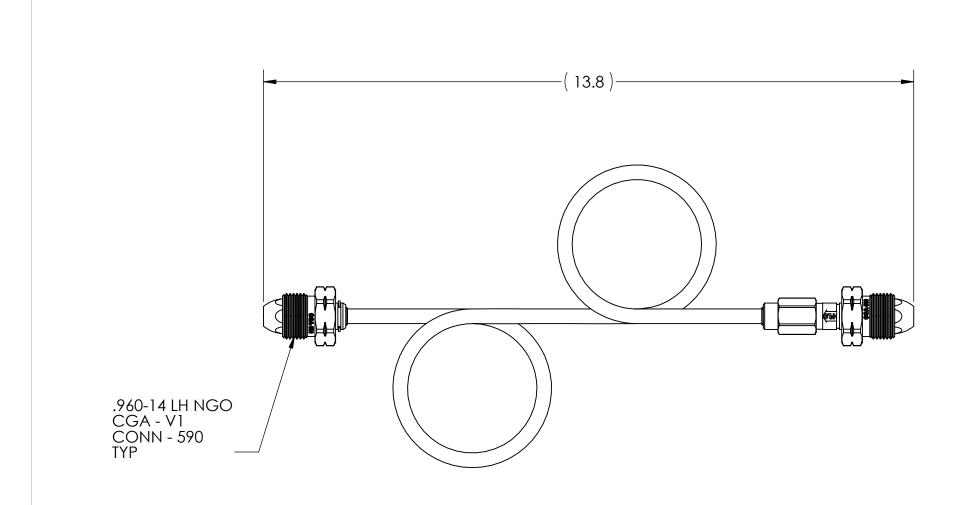

S

TOLERANCES UNLESS SPECIFIED:
125 FINISH ALL OVER
REMOVE ALL BURRS
BREAK ALL CORNERS .015/.005
DECIMAL .XX +/- .015
.XXX +/- .005
ANGULAR +/- 1
CONCENTRICITY .007 TIR

RIGID PIGTAIL, 2-LOOP, CGA-590

MATERIAL:

FINISH:

TO BE FREE FROM OIL AND DIRT

| INTERPRET GEOMETRIC TOLERANCING PER: | Y14.5 |
|--------------------------------------|-------|
|                                      |       |

DO NOT SCALE