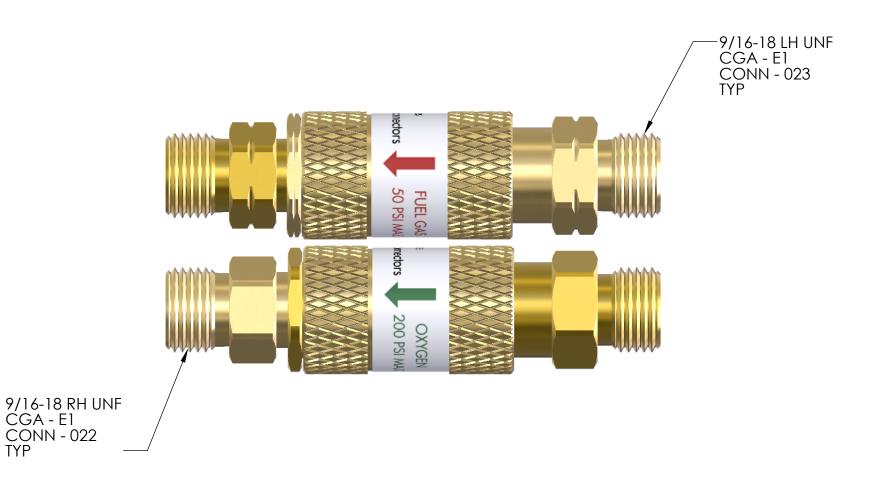

DWG. No./Part No.: QCH-300

ECN

REV

Α

DATE

CREATED 03/12/08

ĆGA - E1 **CONN - 022** 

TYP

CODE: DESCRIPTION:

QUICK CONNECT SET, HOSE

TO HOSE, CGA-022 & 023

MATERIAL:

FINISH:

TO BE FREE FROM OIL AND DIRT

CHKD APPVD TOLERANCES UNLESS SPECIFIED: 125 FINISH ALL OVER REMOVE ALL BURRS BREAK ALL CORNERS .015/.005 DECIMAL .XX +/- .015 .XXX +/- .005 ANGULAR +/- 1 CONCENTRICITY .007 TIR GDG RJJ