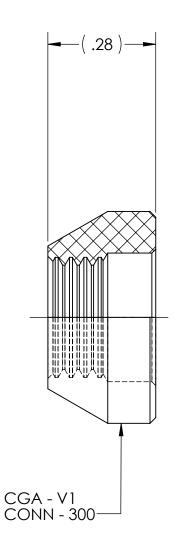

DWG. No./Part No.: T128-3 CODE: DESCRIPTION:

S

PLASTIC NIPPLE TIP, CGA-300

MATERIAL:

.5625 RD TEFLON

FINISH:

**BRITE-DIP** 

ECN DATE CHKD APPVD REV GDG MRE 022004A 01/03/07 Α