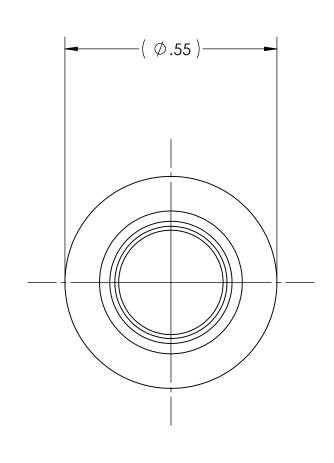

DWG. No./Part No.: T128-3 CODE: DESCRIPTION:

S

PLASTIC NIPPLE TIP, CGA-300

MATERIAL:

.5625 RD TEFLON

FINISH:

**BRITE-DIP** 

ECN DATE CHKD APPVD REV GDG MRE 022004A 01/03/07 Α