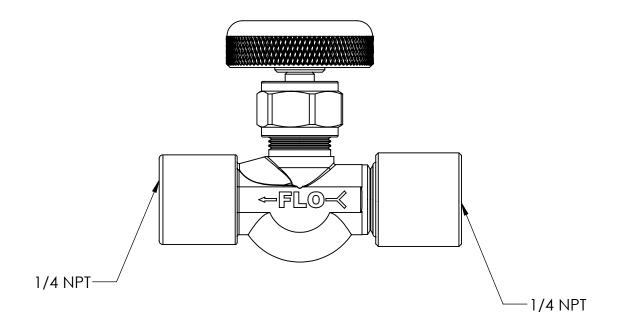

SHUT-OFF VALVE, 1/4 NPT-F to 1/4 NPT-F

MATERIAL:

NOTICE: THE DATA IN THIS DOCUMENT INCORPORATES

PROPRIETARY INFORMATION AND RIGHTS OF SUPERIOR PRODUCTS, INC. CONFIDENCE AND AGREES THAT IT SHALL NOT BE DUPLICATED IN