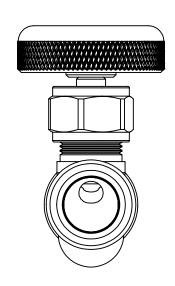

SHUT-OFF VALVE, 1/4 NPT-F to 1/4 NPT-F

MATERIAL:

NOTICE: THE DATA IN THIS DOCUMENT INCORPORATES

PROPRIETARY INFORMATION AND RIGHTS OF SUPERIOR PRODUCTS, INC. CONFIDENCE AND AGREES THAT IT SHALL NOT BE DUPLICATED IN