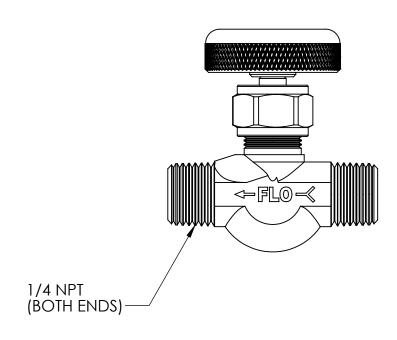

CODE: DESCRIPTION:

TOLERANCES UNLESS SPECIFIED:

125 FINISH ALL OVER REMOVE ALL BURRS BREAK ALL CORNERS .015/.005 DECIMAL .XX +/- .015 .XXX +/- .005 ANGULAR +/- 1 CONCENTRICITY .007 TIR

SHUT-OFF VALVE, 1/4 NPT