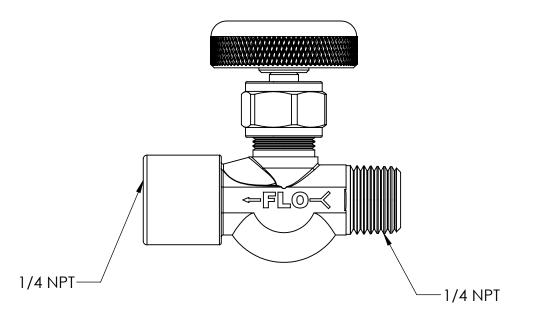

S

TOLERANCES UNLESS SPECIFIED:

OLEKANCES UNLESS SPECIFIEI
125 FINISH ALL OVER
REMOVE ALL BURRS
BREAK ALL CORNERS .015/.005
DECIMAL .XX +/- .015
.XXX +/- .005
ANGULAR +/- 1
CONCENTRICITY .007 TIR

SHUT-OFF VALVE, 1/4 NPT-F to 1/4 NPT-M