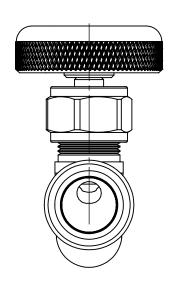

S

TOLERANCES UNLESS SPECIFIED:

OLEKANCES UNLESS SPECIFIEI
125 FINISH ALL OVER
REMOVE ALL BURRS
BREAK ALL CORNERS .015/.005
DECIMAL .XX +/- .015
.XXX +/- .005
ANGULAR +/- 1
CONCENTRICITY .007 TIR

SHUT-OFF VALVE, 1/4 NPT-F to 1/4 NPT-M