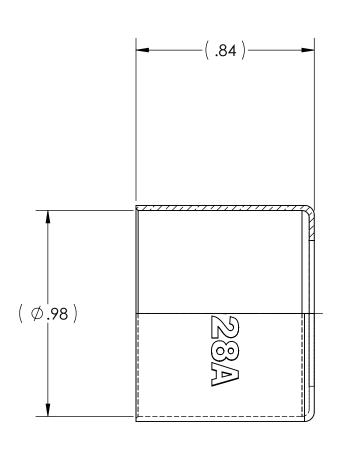

| DWG. No./Part No.: CODE: DESCRIPTIO |         |          |      |       | CODE: | DESCRIPTION:                                                       | MATERIAL:                                                                                                                   |                        |                     | FINISH:   |     | Λ  |          |
|-------------------------------------|---------|----------|------|-------|-------|--------------------------------------------------------------------|-----------------------------------------------------------------------------------------------------------------------------|------------------------|---------------------|-----------|-----|----|----------|
|                                     | 5028    | 3A       |      |       | S     | HOSE FERRULE                                                       |                                                                                                                             | BRASS                  |                     | BRITE-DIP | 16  | -\ | Superior |
| REV                                 | ECN     | DATE     | CHKD | APPVD |       | NCES UNLESS SPECIFIED:                                             | NOTICE:<br>THE DATA IN THIS DOCUMENT INCORPORATES                                                                           |                        | INTERPRET GEOMETRIC |           |     | h  | Products |
| Α                                   | REDRAWN | 06/27/07 | GDG  | MRE   | REMO' | E ALL BURRS PROPRIETARY INF                                        |                                                                                                                             | ANCING PER: ANSI Y14.5 |                     | IJ        | loc |    |          |
|                                     |         |          |      |       | DECIM | IAL .XX +/015<br>.XXX +/005<br>ANGULAR +/- 1<br>ENTRICITY .007 TIR | AGREES THAT IT SHALL NOT BE DUPLICATED IN WHOLE OR IN PART, NOR DISCLOSED TO OTHERS WITHOUT THE WRITTEN CONSENT OF SUPERIOR |                        | DO NOT SCALE        |           | X   |    | IIIC.    |