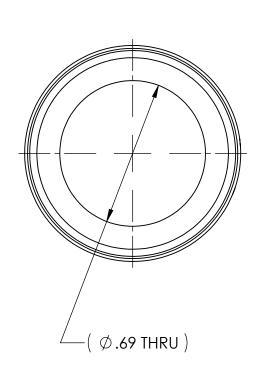

| DWG. No./Part No.: CODE: DESCRIPTIO |         |          |      |       | CODE: | DESCRIPTION:                                                       | MATERIAL:                                                                                                                   |                        |                     | FINISH:   |     | Λ  |          |
|-------------------------------------|---------|----------|------|-------|-------|--------------------------------------------------------------------|-----------------------------------------------------------------------------------------------------------------------------|------------------------|---------------------|-----------|-----|----|----------|
|                                     | 5028    | 3A       |      |       | S     | HOSE FERRULE                                                       |                                                                                                                             | BRASS                  |                     | BRITE-DIP | 16  | -\ | Superior |
| REV                                 | ECN     | DATE     | CHKD | APPVD |       | NCES UNLESS SPECIFIED:                                             | NOTICE:<br>THE DATA IN THIS DOCUMENT INCORPORATES                                                                           |                        | INTERPRET GEOMETRIC |           |     | h  | Products |
| Α                                   | REDRAWN | 06/27/07 | GDG  | MRE   | REMO' | E ALL BURRS PROPRIETARY INF                                        |                                                                                                                             | ANCING PER: ANSI Y14.5 |                     | IJ        | loc |    |          |
|                                     |         |          |      |       | DECIM | IAL .XX +/015<br>.XXX +/005<br>ANGULAR +/- 1<br>ENTRICITY .007 TIR | AGREES THAT IT SHALL NOT BE DUPLICATED IN WHOLE OR IN PART, NOR DISCLOSED TO OTHERS WITHOUT THE WRITTEN CONSENT OF SUPERIOR |                        | DO NOT SCALE        |           | X   |    | IIIC.    |