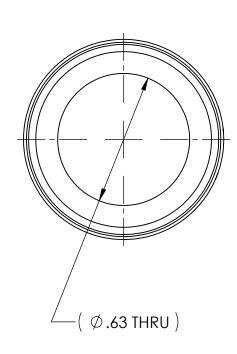

| DWG. No./Part No.: 5029A |         |                          |  |                                                 | CODE: DESCRIPTION:  S HOSE FERRULE |                                                                                 | MATERIAL:<br>BRASS                                                                                                                         |                             | FINISH:<br>BRITE-DIP | Superior |          |       |
|--------------------------|---------|--------------------------|--|-------------------------------------------------|------------------------------------|---------------------------------------------------------------------------------|--------------------------------------------------------------------------------------------------------------------------------------------|-----------------------------|----------------------|----------|----------|-------|
| REV                      | ECN     | DATE                     |  | APPVD                                           | 105 50                             | NCES UNLESS SPECIFIED:                                                          | NOTICE: THE DATA IN THIS DOCUMENT INCORPORATES                                                                                             |                             | INTERPRET GEOMETRIC  |          | Superior |       |
| Α                        | REDRAWN | REDRAWN 06/27/07 GDG MRE |  | REMOVE ALL BURRS<br>BREAK ALL CORNERS .015/.005 |                                    | PROPRIETARY INFORMATION AND RIGHTS OF<br>SUPERIOR PRODUCTS, INC. CONFIDENCE AND |                                                                                                                                            | TOLERANCING PER: ANSI Y14.5 |                      | To loc   |          |       |
|                          |         |                          |  |                                                 |                                    | IAL .XX +/015<br>.XXX +/005<br>ANGULAR +/- 1<br>ENTRICITY .007 TIR              | AGREES THAT IT SHALL NOT BE DUPLICATED IN WHOLE OR IN PART, NOR DISCLOSED TO OTHERS WITHOUT THE WRITTEN CONSENT OF SUPERIOR PRODUCTS, INC. |                             | DO NOT SCALE         |          | V        | IIIC. |