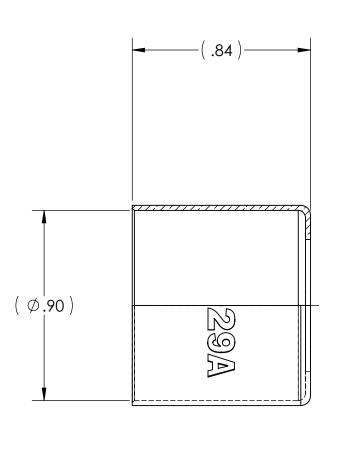

| DWG. No./Part No.: 5029A |         |                          |  |                                                 | CODE: DESCRIPTION:  S HOSE FERRULE |                                                                                 | MATERIAL:<br>BRASS                                                                                                                         |                             | FINISH:<br>BRITE-DIP | Superior |          |       |
|--------------------------|---------|--------------------------|--|-------------------------------------------------|------------------------------------|---------------------------------------------------------------------------------|--------------------------------------------------------------------------------------------------------------------------------------------|-----------------------------|----------------------|----------|----------|-------|
| REV                      | ECN     | DATE                     |  | APPVD                                           | 105 50                             | NCES UNLESS SPECIFIED:                                                          | NOTICE: THE DATA IN THIS DOCUMENT INCORPORATES                                                                                             |                             | INTERPRET GEOMETRIC  |          | Superior |       |
| Α                        | REDRAWN | REDRAWN 06/27/07 GDG MRE |  | REMOVE ALL BURRS<br>BREAK ALL CORNERS .015/.005 |                                    | PROPRIETARY INFORMATION AND RIGHTS OF<br>SUPERIOR PRODUCTS, INC. CONFIDENCE AND |                                                                                                                                            | TOLERANCING PER: ANSI Y14.5 |                      | To loc   |          |       |
|                          |         |                          |  |                                                 |                                    | IAL .XX +/015<br>.XXX +/005<br>ANGULAR +/- 1<br>ENTRICITY .007 TIR              | AGREES THAT IT SHALL NOT BE DUPLICATED IN WHOLE OR IN PART, NOR DISCLOSED TO OTHERS WITHOUT THE WRITTEN CONSENT OF SUPERIOR PRODUCTS, INC. |                             | DO NOT SCALE         |          | V        | IIIC. |