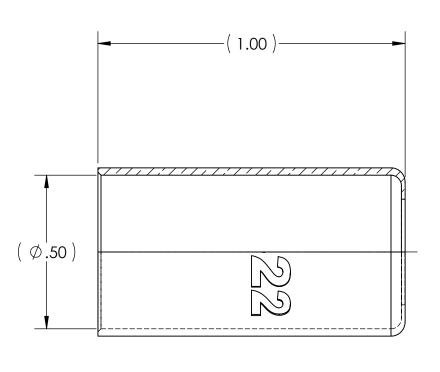

| DWG. No./Part No.: |         |             |      |       | CODE: | DESCRIPTION:                                                      | MATERIAL:                                                                                                                                                                                                                                                             |       |                                                 | FINISH:   | Superior |
|--------------------|---------|-------------|------|-------|-------|-------------------------------------------------------------------|-----------------------------------------------------------------------------------------------------------------------------------------------------------------------------------------------------------------------------------------------------------------------|-------|-------------------------------------------------|-----------|----------|
|                    | 7322    |             |      |       | S     | HOSE FERRULE                                                      |                                                                                                                                                                                                                                                                       | BRASS |                                                 | BRITE-DIP |          |
| REV                | ECN     | DATE        | CHKD | APPVD |       | NCES UNLESS SPECIFIED:                                            | NOTICE: THE DATA IN THIS DOCUMENT INCORPORATES PROPRIETARY INFORMATION AND RIGHTS OF SUPERIOR PRODUCTS, INC. CONFIDENCE AND AGREST HAT IT SHALL NOT BE DUPLICATED IN WHOLE OR IN PART, NOR DISCLOSED TO OTHERS WITHOUT THE WRITTEN CONSENT OF SUPERIOR PRODUCTS, INC. |       | INTERPRET GEOMETRIC TOLERANCING PER: ANSI Y14.5 |           | Products |
| Α                  | REDRAWN | VN 06/26/07 | GDG  | MRE   | REMO\ | VISH ALL OVER VE ALL BURRS ALL CORNERS .015/.005                  |                                                                                                                                                                                                                                                                       |       |                                                 |           |          |
|                    |         |             |      |       | DECIM | AL .XX +/015<br>.XXX +/005<br>ANGULAR +/- 1<br>ENTRICITY .007 TIR |                                                                                                                                                                                                                                                                       |       |                                                 |           | V        |