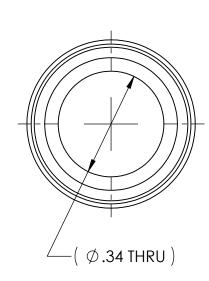

| DWG. No./Part No.: |         |             |      |       | CODE: | DESCRIPTION:                                                      | MATERIAL:                                                                                                                                                                                                                                                             |       |                                                 | FINISH:   | Superior |
|--------------------|---------|-------------|------|-------|-------|-------------------------------------------------------------------|-----------------------------------------------------------------------------------------------------------------------------------------------------------------------------------------------------------------------------------------------------------------------|-------|-------------------------------------------------|-----------|----------|
|                    | 7322    |             |      |       | S     | HOSE FERRULE                                                      |                                                                                                                                                                                                                                                                       | BRASS |                                                 | BRITE-DIP |          |
| REV                | ECN     | DATE        | CHKD | APPVD |       | NCES UNLESS SPECIFIED:                                            | NOTICE: THE DATA IN THIS DOCUMENT INCORPORATES PROPRIETARY INFORMATION AND RIGHTS OF SUPERIOR PRODUCTS, INC. CONFIDENCE AND AGREST HAT IT SHALL NOT BE DUPLICATED IN WHOLE OR IN PART, NOR DISCLOSED TO OTHERS WITHOUT THE WRITTEN CONSENT OF SUPERIOR PRODUCTS, INC. |       | INTERPRET GEOMETRIC TOLERANCING PER: ANSI Y14.5 |           | Products |
| Α                  | REDRAWN | VN 06/26/07 | GDG  | MRE   | REMO\ | VISH ALL OVER VE ALL BURRS ALL CORNERS .015/.005                  |                                                                                                                                                                                                                                                                       |       |                                                 |           |          |
|                    |         |             |      |       | DECIM | AL .XX +/015<br>.XXX +/005<br>ANGULAR +/- 1<br>ENTRICITY .007 TIR |                                                                                                                                                                                                                                                                       |       |                                                 |           | V        |