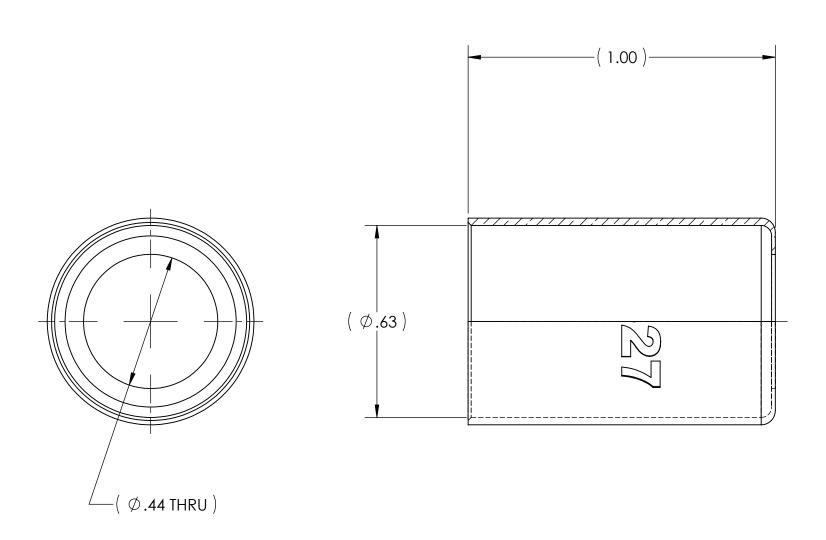

DWG. No./Part No.: CODE: DESCRIPTION: MATERIAL: FINISH: **BRASS BRITE-DIP HOSE FERRULE** 7327 ECN DATE CHKD APPVD NOTICE: THE DATA IN THIS DOCUMENT INCORPORATES REV **TOLERANCES UNLESS SPECIFIED:** INTERPRET GEOMETRIC TOLERANCING PER: ANSI Y14.5 125 FINISH ALL OVER REMOVE ALL BURRS BREAK ALL CORNERS .015/.005 DECIMAL .XX +/- .015 .XXX +/- .005 ANGULAR +/- 1 CONCENTRICITY .007 TIR GDG MRE REDRAWN 06/27/07 PROPRIETARY INFORMATION AND RIGHTS OF SUPERIOR PRODUCTS, INC. CONFIDENCE AND AGREES THAT IT SHALL NOT BE DUPLICATED IN DO NOT SCALE