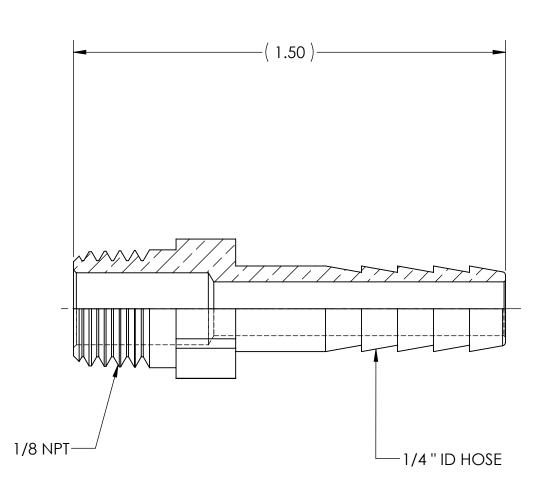

DWG. No./Part No.: A-103

CODE: DESCRIPTION:

HOSE ADAPTOR, 1/8 NPT to 1/4" ID HOSE MATERIAL:

.4375 HEX BRASS

FINISH:

**BRITE-DIP** 

**ECN** DATE CHKD APPVD REV REDRAWN 09/26/06 GDG MRE

TOLERANCES UNLESS SPECIFIED: JLEKANCES UNLESS SPECIFIE
125 FINISH ALL OVER
REMOVE ALL BURRS
BREAK ALL CORNERS .015/.005
DECIMAL .XX +/- .015
.XXX +/- .005
ANGULAR +/- 1
CONCENTRICITY .007 TIR