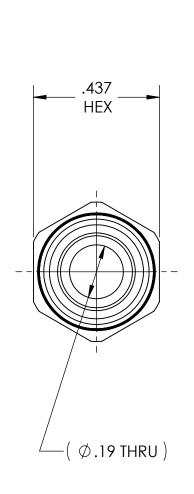

DWG. No./Part No.: A-103

CODE: DESCRIPTION:

HOSE ADAPTOR, 1/8 NPT to 1/4" ID HOSE MATERIAL:

.4375 HEX BRASS

FINISH:

**BRITE-DIP** 

**ECN** DATE CHKD APPVD REV REDRAWN 09/26/06 GDG MRE

TOLERANCES UNLESS SPECIFIED: JLEKANCES UNLESS SPECIFIE
125 FINISH ALL OVER
REMOVE ALL BURRS
BREAK ALL CORNERS .015/.005
DECIMAL .XX +/- .015
.XXX +/- .005
ANGULAR +/- 1
CONCENTRICITY .007 TIR