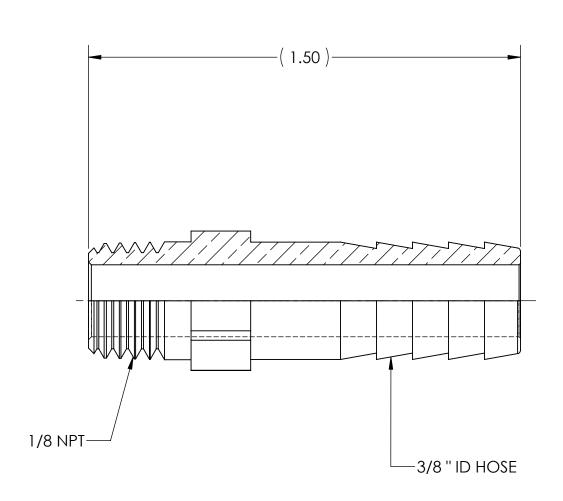

DWG. No./Part No.: A-105

CODE: DESCRIPTION:

S

HOSE ADAPTOR, 1/8 NPT to 3/8" ID HOSE MATERIAL:

.4375 HEX BRASS

FINISH:

**BRITE-DIP** 

**ECN** DATE CHKD APPVD REV REDRAWN 09/26/06 GDG MRE