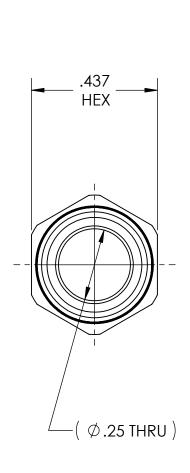

DWG. No./Part No.: A-105

CODE: DESCRIPTION:

S

HOSE ADAPTOR, 1/8 NPT to 3/8" ID HOSE MATERIAL:

.4375 HEX BRASS

FINISH:

**BRITE-DIP** 

**ECN** DATE CHKD APPVD REV REDRAWN 09/26/06 GDG MRE