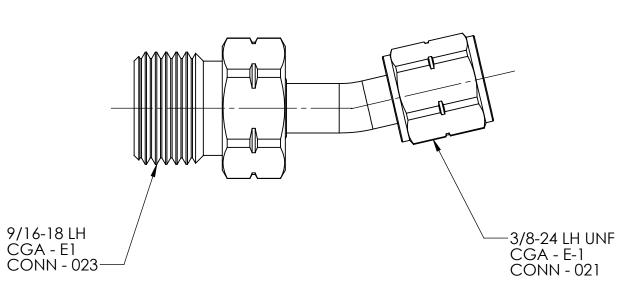

DWG. No./Part No.:

| CODE: | DESCRIPTION:        |
|-------|---------------------|
| S     | ADAPTOR, CGA-021 to |

| FINISH:         |
|-----------------|
| TO BE FREE FROM |

| INTERPRET GEOMETRIC | C          |
|---------------------|------------|
| TOLERANCING PER:    | ANSI Y14.5 |