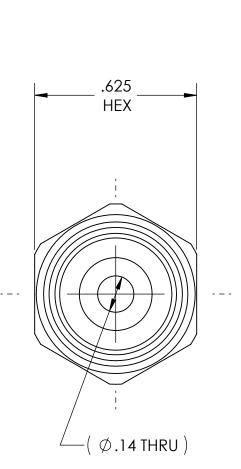

HOSE ADAPTOR, CGA-022 to 3/16 ID HOSE

9/16-18 RH-CGA - E1

MATERIAL:

.6250 HEX BRASS

FINISH:

**BRITE-DIP** 

NOTICE: THE DATA IN THIS DOCUMENT INCORPORATES PROPRIETARY INFORMATION AND RIGHTS OF SUPERIOR PRODUCTS, INC. CONFIDENCE AND AGREES THAT IT SHALL NOT BE DUPLICATED IN WHOLE OR IN PART, NOR DISCLOSED TO OTHERS WITHOUT THE WRITTEN CONSENT OF SUPERIOR PRODUCTS, INC.