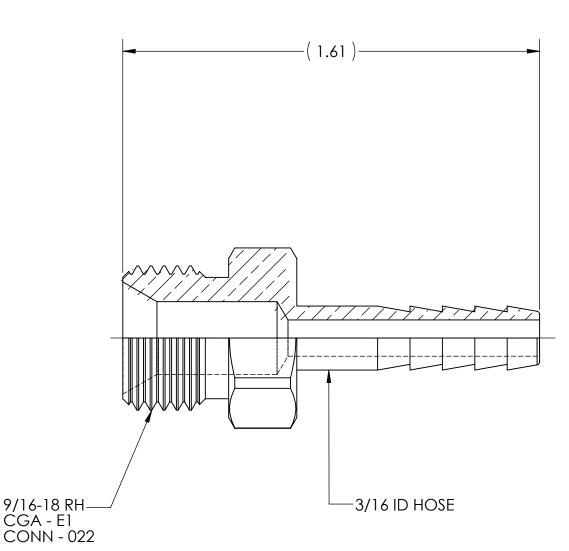

HOSE ADAPTOR, CGA-022 to 3/16 ID HOSE

9/16-18 RH-CGA - E1

MATERIAL:

.6250 HEX BRASS

FINISH:

**BRITE-DIP** 

NOTICE: THE DATA IN THIS DOCUMENT INCORPORATES PROPRIETARY INFORMATION AND RIGHTS OF SUPERIOR PRODUCTS, INC. CONFIDENCE AND AGREES THAT IT SHALL NOT BE DUPLICATED IN WHOLE OR IN PART, NOR DISCLOSED TO OTHERS WITHOUT THE WRITTEN CONSENT OF SUPERIOR PRODUCTS, INC.