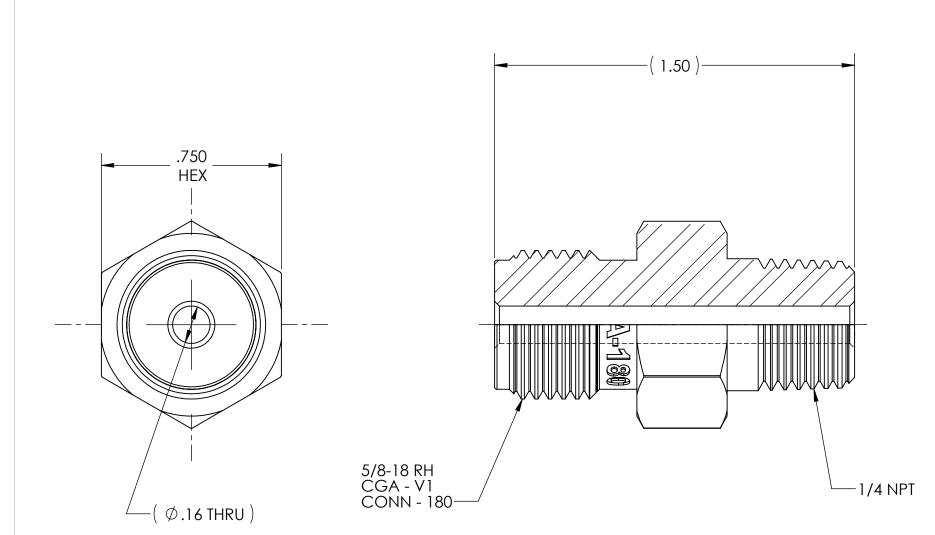

DWG. No./Part No.: A-518SS ECN DATE REV

Α

060307A 07/17/06

CHKD APPVD

GDG MRE

CODE: DESCRIPTION:

TOLERANCES UNLESS SPECIFIED:

JLEKANCES UNLESS SPECIFIE
125 FINISH ALL OVER
REMOVE ALL BURRS
BREAK ALL CORNERS .015/.005
DECIMAL .XX +/- .015
.XXX +/- .005
ANGULAR +/- 1
CONCENTRICITY .007 TIR

SS OUTLET ADAPTOR, CGA-180 to 1/4 NPT

MATERIAL:

WHOLE OR IN PART, NOR DISCLOSED TO OTHERS WITHOUT THE WRITTEN CONSENT OF SUPERIOR

PRODUCTS, INC.

.7500 HEX 316 SS

FINISH:

**PASSIVATE** 

NOTICE: THE DATA IN THIS DOCUMENT INCORPORATES PROPRIETARY INFORMATION AND RIGHTS OF SUPERIOR PRODUCTS, INC. CONFIDENCE AND AGREES THAT IT SHALL NOT BE DUPLICATED IN

INTERPRET GEOMETRIC TOLERANCING PER: ANSI Y14.5

DO NOT SCALE