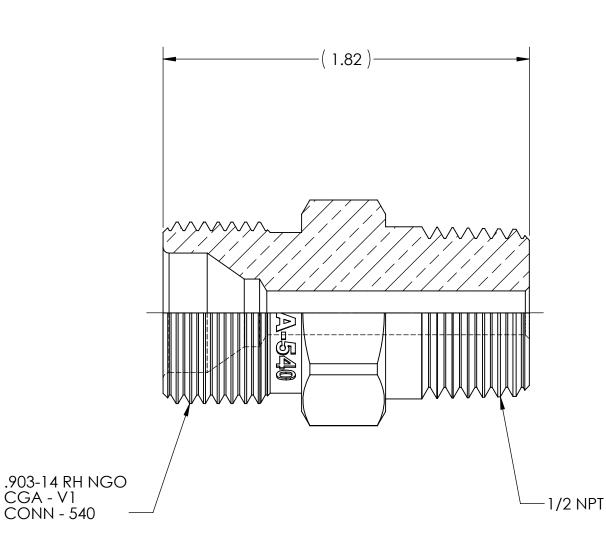

DWG. No./Part No.: A-593

CODE: DESCRIPTION:

**CONN - 540** 

OUTLET ADAPTOR, CGA-540 to 1/2 NPT

MATERIAL:

1.0000 HEX BRASS

FINISH:

**BRITE-DIP** 