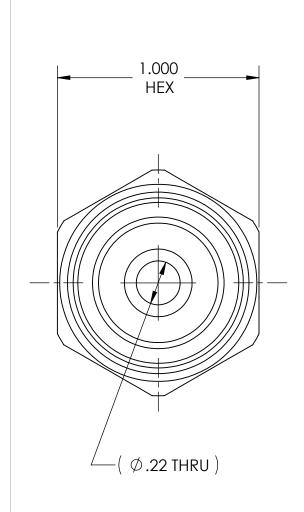

DWG. No./Part No.: A-593

CODE: DESCRIPTION:

**CONN - 540** 

OUTLET ADAPTOR, CGA-540 to 1/2 NPT

MATERIAL:

1.0000 HEX BRASS

FINISH:

**BRITE-DIP** 