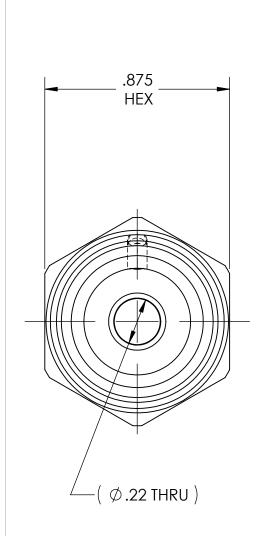

DWG. No./Part No.:

A-641

CODE: DESCRIPTION:

S

JESCRIPTION.

OUTLET ADAPTOR, CGA-346 X 1/4 NPT

> .825-14 RH NGO CGA - V1

**CONN - 346** 

MATERIAL:

.8750 HEX BRASS

DDITE DIE

BRITE-DIP

REV ECN DATE CHKD APPVD
A 10-0191 09/13/05 GDG RJJ

IOLERANCES UNLESS SPECIFIED: 125 FINISH ALL OVER REMOVE ALL BURRS BREAK ALL CORNERS .015/.005 DECIMAL .XX +/- .015 .XXX +/- .005 ANGULAR +/- 1 CONCENTRICITY .007 TIR NOTICE:
THE DATA IN THIS DOCUMENT INCORPORATES PROPRIETARY INFORMATION AND RIGHTS OF SUPERIOR PRODUCTS, INC. CONFIDENCE AND AGRESS THAT IT SHALL NOT BE DUPLICATED IN WHOLE OR IN PART, NOR DISCLOSED TO OTHERS WITHOUT THE WRITTEN CONSENT OF SUPERIOR PRODUCTS, INC.