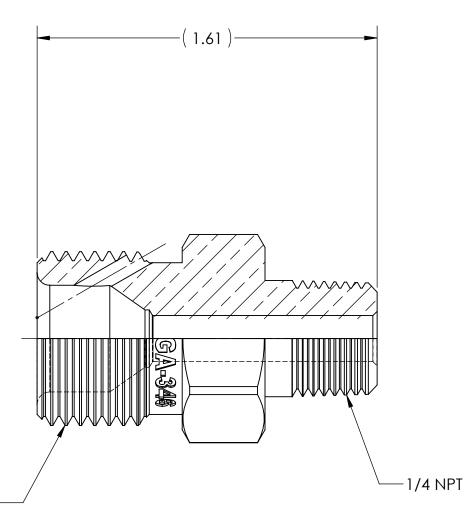

DWG. No./Part No.:

A-641

CODE: DESCRIPTION:

S

JESCRIPTION.

OUTLET ADAPTOR, CGA-346 X 1/4 NPT

> .825-14 RH NGO CGA - V1

**CONN - 346** 

MATERIAL:

.8750 HEX BRASS

DDITE DIE

BRITE-DIP

REV ECN DATE CHKD APPVD
A 10-0191 09/13/05 GDG RJJ

IOLERANCES UNLESS SPECIFIED: 125 FINISH ALL OVER REMOVE ALL BURRS BREAK ALL CORNERS .015/.005 DECIMAL .XX +/- .015 .XXX +/- .005 ANGULAR +/- 1 CONCENTRICITY .007 TIR NOTICE:
THE DATA IN THIS DOCUMENT INCORPORATES PROPRIETARY INFORMATION AND RIGHTS OF SUPERIOR PRODUCTS, INC. CONFIDENCE AND AGRESS THAT IT SHALL NOT BE DUPLICATED IN WHOLE OR IN PART, NOR DISCLOSED TO OTHERS WITHOUT THE WRITTEN CONSENT OF SUPERIOR PRODUCTS, INC.