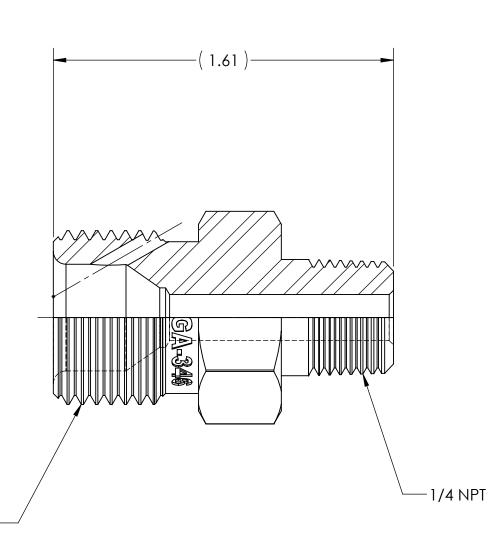

DWG. No./Part No.:

A-641SS

CODE: DESCRIPTION:

S

SS OUTLET ADAPTOR, CGA-346 X 1/4 NPT

.825-14 RH NGO CGA - V1 CONN - 346

MATERIAL:

.8750 HEX 316 SS