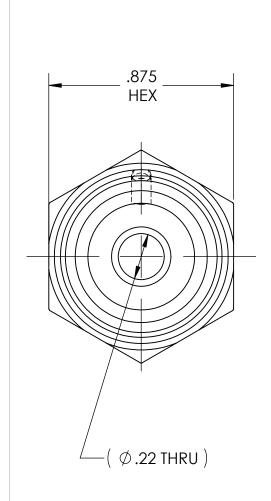

DWG. No./Part No.:

A-641SS

CODE: DESCRIPTION:

S

SS OUTLET ADAPTOR, CGA-346 X 1/4 NPT

.825-14 RH NGO CGA - V1 CONN - 346

MATERIAL:

.8750 HEX 316 SS