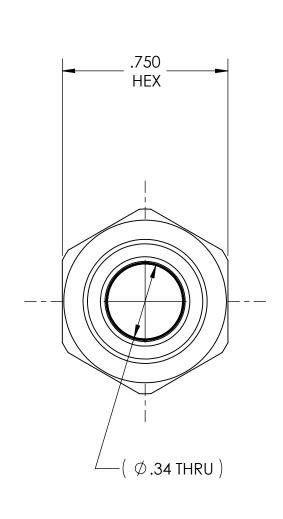

PIPE BUSHING, 1/4 NPT to 1/8 NPT

MATERIAL:

.7500 HEX BRASS

FINISH:

**BRITE-DIP** 

NOTICE: THE DATA IN THIS DOCUMENT INCORPORATES PROPRIETARY INFORMATION AND RIGHTS OF SUPERIOR PRODUCTS, INC. CONFIDENCE AND AGREES THAT IT SHALL NOT BE DUPLICATED IN WHOLE OR IN PART, NOR DISCLOSED TO OTHERS WITHOUT THE WRITTEN CONSENT OF SUPERIOR PRODUCTS, INC.