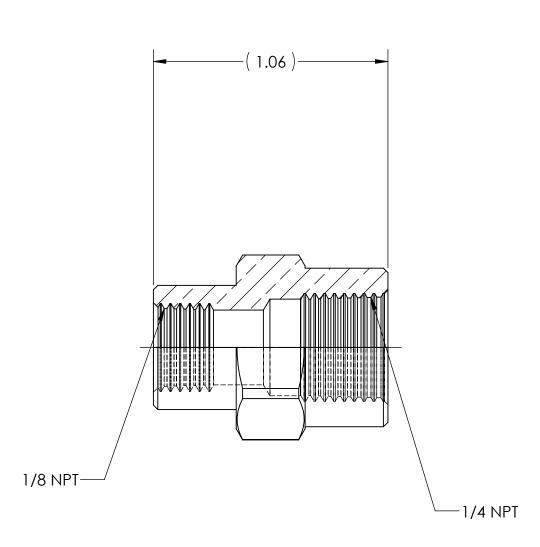

PIPE BUSHING, 1/4 NPT to 1/8 NPT

MATERIAL:

.7500 HEX BRASS

FINISH:

**BRITE-DIP** 

NOTICE: THE DATA IN THIS DOCUMENT INCORPORATES PROPRIETARY INFORMATION AND RIGHTS OF SUPERIOR PRODUCTS, INC. CONFIDENCE AND AGREES THAT IT SHALL NOT BE DUPLICATED IN WHOLE OR IN PART, NOR DISCLOSED TO OTHERS WITHOUT THE WRITTEN CONSENT OF SUPERIOR PRODUCTS, INC.