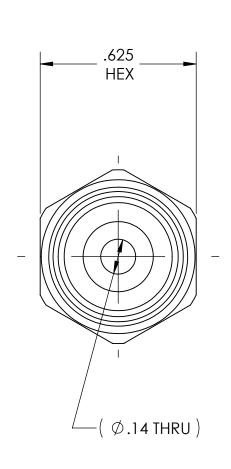

DWG. No./Part No.: B-8

CODE: DESCRIPTION:

OUTLET BUSHING, CGA-022 to 1/8 NPT

MATERIAL:

.6250 HEX BRASS

FINISH:

**BRITE-DIP** 

**ECN** DATE CHKD APPVD REV A REDRAWN 07/25/06 GDG RJJ