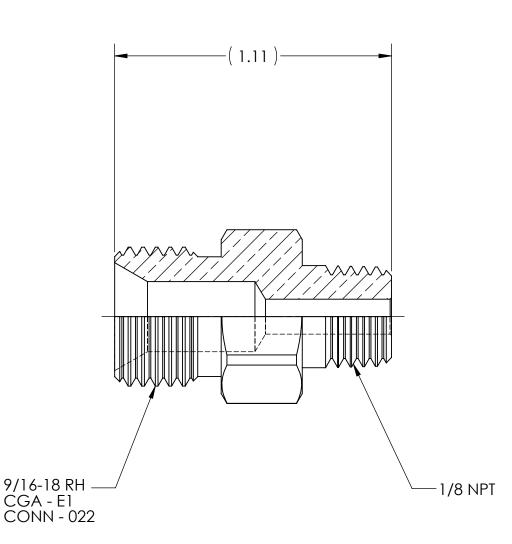

DWG. No./Part No.: B-8

CODE: DESCRIPTION:

OUTLET BUSHING, CGA-022 to 1/8 NPT

MATERIAL:

.6250 HEX BRASS

FINISH:

**BRITE-DIP** 

**ECN** DATE CHKD APPVD REV A REDRAWN 07/25/06 GDG RJJ