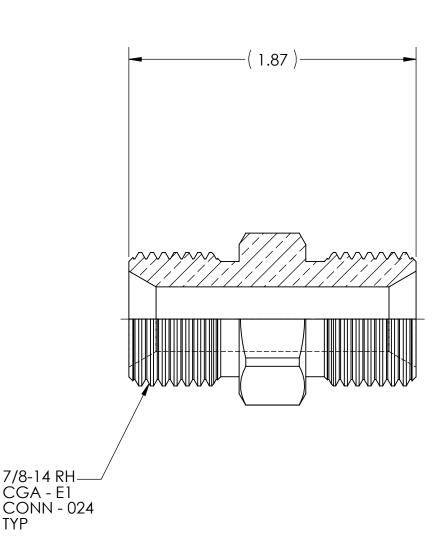

7/8-14 RH CGA - E1

TYP

INTERPRET GEOMETRIC TOLERANCING PER: ANSI Y14.5

DO NOT SCALE