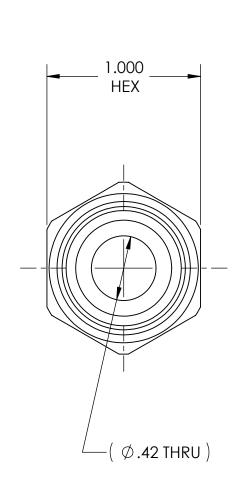

DWG. No./Part No.: C-80

CODE: DESCRIPTION:

S

HOSE COUPLER, CGA-024

MATERIAL:

1.0000 HEX BRASS

FINISH:

**BRITE-DIP** 