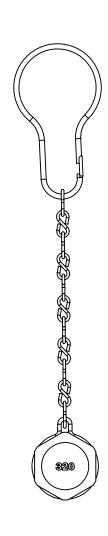

DWG. No./Part No.: CC-8320

ECN

REV

Α

В

DATE

REDRAWN 11/13/08 GDG RJJ

CODE: DESCRIPTION:

CGA-320

DUST CAP & CHAIN,

MATERIAL:

FINISH:

TO BE FREE FROM OIL AND DIRT

TOLERANCES UNLESS SPECIFIED: CHKD APPVD 125 FINISH ALL OVER REMOVE ALL BURRS BREAK ALL CORNERS .015/.005 DECIMAL .XX +/- .015 .XXX +/- .005 ANGULAR +/- 1 CONCENTRICITY .007 TIR 09-0337 11/06/09 GDG PSM