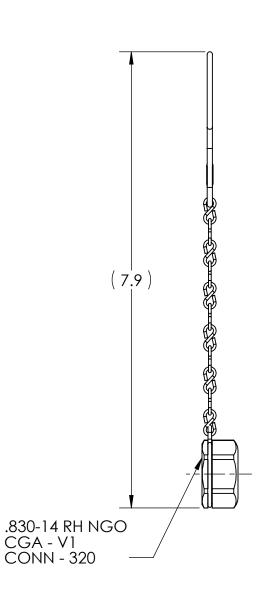

DWG. No./Part No.: CC-8320

ECN

REV

Α

В

DATE

REDRAWN 11/13/08 GDG RJJ

CODE: DESCRIPTION:

CGA-320

DUST CAP & CHAIN,

MATERIAL:

FINISH:

TO BE FREE FROM OIL AND DIRT

TOLERANCES UNLESS SPECIFIED: CHKD APPVD 125 FINISH ALL OVER REMOVE ALL BURRS BREAK ALL CORNERS .015/.005 DECIMAL .XX +/- .015 .XXX +/- .005 ANGULAR +/- 1 CONCENTRICITY .007 TIR 09-0337 11/06/09 GDG PSM