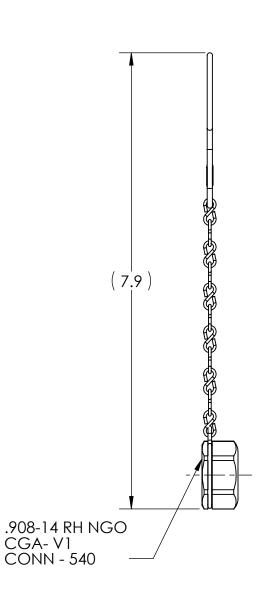

DWG. No./Part No.: CC-8540

ECN

REV

Α

В

DATE

REDRAWN 11/13/08 GDG RJJ

09-0337 11/06/09 GDG PSM

CHKD APPVD

CODE: DESCRIPTION:

CGA-540

TOLERANCES UNLESS SPECIFIED:

125 FINISH ALL OVER REMOVE ALL BURRS BREAK ALL CORNERS .015/.005 DECIMAL .XX +/- .015 .XXX +/- .005 ANGULAR +/- 1 CONCENTRICITY .007 TIR

DUST CAP & CHAIN,

MATERIAL:

FINISH:

TO BE FREE FROM OIL AND DIRT

NOTICE: THE DATA IN THIS DOCUMENT INCORPORATES PROPRIETARY INFORMATION AND RIGHTS OF SUPERIOR PRODUCTS, INC. CONFIDENCE AND AGREES THAT IT SHALL NOT BE DUPLICATED IN WHOLE OR IN PART, NOR DISCLOSED TO OTHERS WITHOUT THE WRITTEN CONSENT OF SUPERIOR

PRODUCTS, INC.

INTERPRET GEOMETRIC TOLERANCING PER: ANSI Y14.5

DO NOT SCALE