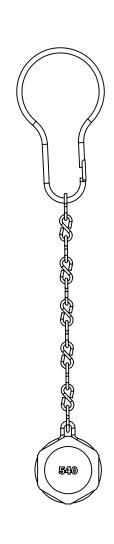

DWG. No./Part No.: CC-8540

ECN

REV

Α

В

DATE

REDRAWN 11/13/08 GDG RJJ

09-0337 11/06/09 GDG PSM

CHKD APPVD

CODE: DESCRIPTION:

CGA-540

TOLERANCES UNLESS SPECIFIED:

125 FINISH ALL OVER REMOVE ALL BURRS BREAK ALL CORNERS .015/.005 DECIMAL .XX +/- .015 .XXX +/- .005 ANGULAR +/- 1 CONCENTRICITY .007 TIR

DUST CAP & CHAIN,

MATERIAL:

FINISH:

TO BE FREE FROM OIL AND DIRT

NOTICE: THE DATA IN THIS DOCUMENT INCORPORATES PROPRIETARY INFORMATION AND RIGHTS OF SUPERIOR PRODUCTS, INC. CONFIDENCE AND AGREES THAT IT SHALL NOT BE DUPLICATED IN WHOLE OR IN PART, NOR DISCLOSED TO OTHERS WITHOUT THE WRITTEN CONSENT OF SUPERIOR

PRODUCTS, INC.

INTERPRET GEOMETRIC TOLERANCING PER: ANSI Y14.5

DO NOT SCALE