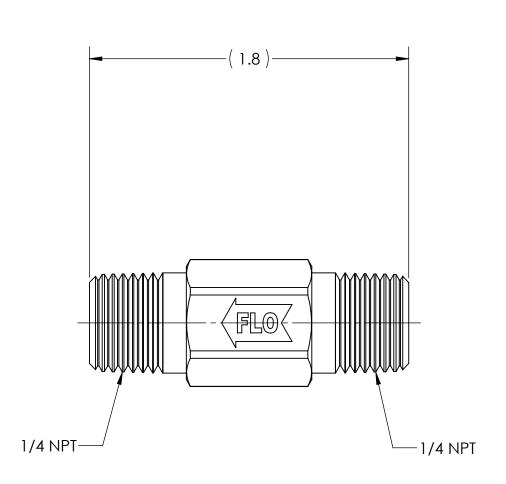

| DWG    | . No./Part N | 0.:  |
|--------|--------------|------|
| CV-215 |              |      |
| REV    | ECN          | DATE |

Α

080204B 03/02/07

CODE: DESCRIPTION:

S

CHKD APPVD

GDG PSM

CHECK VALVE, I/4 NPT to 1/4 NPT