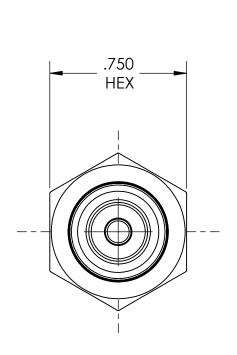

|              |                                     | <b>-</b>                         |                                                        |                                                                                |
|--------------|-------------------------------------|----------------------------------|--------------------------------------------------------|--------------------------------------------------------------------------------|
| FINISH:      | TO BE FREE FROM<br>OIL AND DIRT     | PRET GEOMETRIC                   | ANCING PER: ANSI Y14.5                                 | O NOT SCALE                                                                    |
|              |                                     | INTERP                           | TOLERA                                                 | D                                                                              |
| MATERIAL:    |                                     | NOTICE:<br>DOCUMENT INCORPORATES | DRMATION AND RIGHTS OF<br>CTS, INC. CONFIDENCE AND     | IALL NOT BE DUPLICATED IN PARTY OF DISCLOSED TO OTHERS TEN CONSENT OF SUPERIOR |
|              |                                     |                                  | PROPRIETARY INFO                                       | WHOLE OR IN PAR                                                                |
| DESCRIPTION: | SS CHECK VALVE<br>1/4 NPT to 1/4 NP | NCES UNLESS SPECIFIED:           | NISH ALL OVER<br>VE ALL BURRS<br>ALL CORNERS .015/.005 | IAL .XX +/015<br>.XXX +/005<br>ANGULAR +/- 1<br>CENTRICITY .007 TIR            |
| CODE:        | S                                   |                                  | REMO'                                                  |                                                                                |
|              |                                     | APPVD                            | PSM                                                    |                                                                                |
|              |                                     |                                  | GDG                                                    |                                                                                |
| o.:          | 219SS                               | DATE                             | 08/07/07                                               |                                                                                |
| No./Part N   | CV-                                 | ECN                              | 080204B                                                |                                                                                |
| DWG.         |                                     | REV                              | Α                                                      |                                                                                |