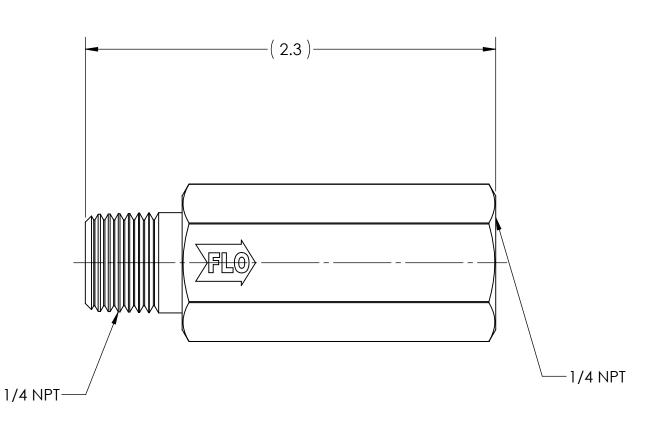

|              |                                     | <b>-</b>                         |                                                        |                                                                                |
|--------------|-------------------------------------|----------------------------------|--------------------------------------------------------|--------------------------------------------------------------------------------|
| FINISH:      | TO BE FREE FROM<br>OIL AND DIRT     | PRET GEOMETRIC                   | ANCING PER: ANSI Y14.5                                 | O NOT SCALE                                                                    |
|              |                                     | INTERP                           | TOLERA                                                 | D                                                                              |
| MATERIAL:    |                                     | NOTICE:<br>DOCUMENT INCORPORATES | DRMATION AND RIGHTS OF<br>CTS, INC. CONFIDENCE AND     | IALL NOT BE DUPLICATED IN PARTY OF DISCLOSED TO OTHERS TEN CONSENT OF SUPERIOR |
|              |                                     |                                  | PROPRIETARY INFO                                       | WHOLE OR IN PAR                                                                |
| DESCRIPTION: | SS CHECK VALVE<br>1/4 NPT to 1/4 NP | NCES UNLESS SPECIFIED:           | NISH ALL OVER<br>VE ALL BURRS<br>ALL CORNERS .015/.005 | IAL .XX +/015<br>.XXX +/005<br>ANGULAR +/- 1<br>CENTRICITY .007 TIR            |
| CODE:        | S                                   |                                  | REMO'                                                  |                                                                                |
|              |                                     | APPVD                            | PSM                                                    |                                                                                |
|              |                                     |                                  | GDG                                                    |                                                                                |
| o.:          | 219SS                               | DATE                             | 08/07/07                                               |                                                                                |
| No./Part N   | CV-                                 | ECN                              | 080204B                                                |                                                                                |
| DWG.         |                                     | REV                              | Α                                                      |                                                                                |