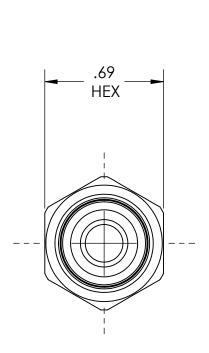

CODE: DESCRIPTION: DWG. No./Part No.: MATERIAL: FINISH: CHECK VALVE, TORCH TYPE, TO BE FREE FROM CV-21L CGA-023 OIL AND DIRT **ECN** DATE CHKD APPVD TOLERANCES UNLESS SPECIFIED: NOTICE: THE DATA IN THIS DOCUMENT INCORPORATES REV INTERPRET GEOMETRIC TOLERANCING PER: ANSI Y14.5 JLEKANCES UNLESS SPECIFIE
125 FINISH ALL OVER
REMOVE ALL BURRS
BREAK ALL CORNERS .015/.005
DECIMAL .XX +/- .015
.XXX +/- .005
ANGULAR +/- 1
CONCENTRICITY .007 TIR GDG MRE REDRAWN 12/10/07 PROPRIETARY INFORMATION AND RIGHTS OF SUPERIOR PRODUCTS, INC. CONFIDENCE AND AGREES THAT IT SHALL NOT BE DUPLICATED IN DO NOT SCALE