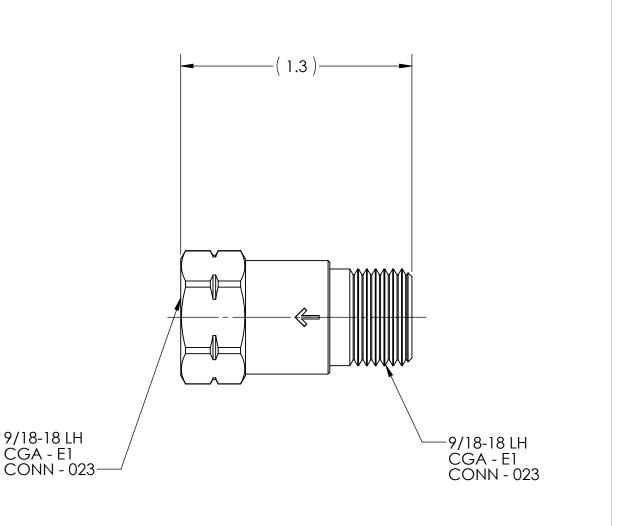

CODE: DESCRIPTION: DWG. No./Part No.: MATERIAL: FINISH: CHECK VALVE, TORCH TYPE, TO BE FREE FROM CV-21L CGA-023 OIL AND DIRT **ECN** DATE CHKD APPVD TOLERANCES UNLESS SPECIFIED: NOTICE: THE DATA IN THIS DOCUMENT INCORPORATES REV INTERPRET GEOMETRIC TOLERANCING PER: ANSI Y14.5 JLEKANCES UNLESS SPECIFIE
125 FINISH ALL OVER
REMOVE ALL BURRS
BREAK ALL CORNERS .015/.005
DECIMAL .XX +/- .015
.XXX +/- .005
ANGULAR +/- 1
CONCENTRICITY .007 TIR GDG MRE REDRAWN 12/10/07 PROPRIETARY INFORMATION AND RIGHTS OF SUPERIOR PRODUCTS, INC. CONFIDENCE AND AGREES THAT IT SHALL NOT BE DUPLICATED IN DO NOT SCALE