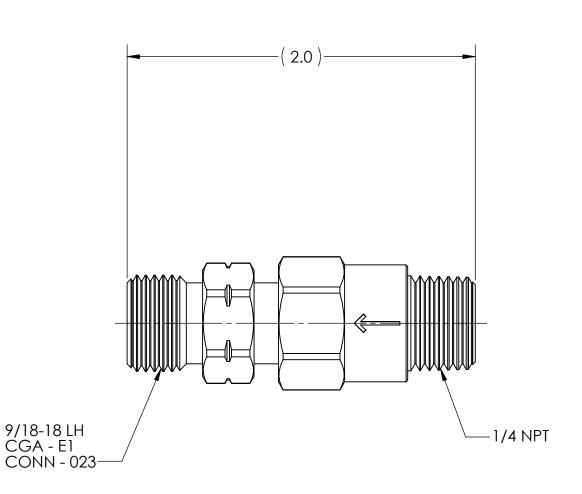

CHECK VALVE, BUSHING

TYPE, CGA-023 to 1/4 NPT

MATERIAL:

FINISH:

TO BE FREE FROM OIL AND DIRT

| NOTICE:                                   |
|-------------------------------------------|
| THE DATA IN THIS DOCUMENT INCORPORATES    |
| PROPRIETARY INFORMATION AND RIGHTS OF     |
| SUPERIOR PRODUCTS, INC. CONFIDENCE AND    |
| AGREES THAT IT SHALL NOT BE DUPLICATED IN |
| WHOLE OR IN PART, NOR DISCLOSED TO OTHERS |
| WITHOUT THE WRITTEN CONSENT OF SUPERIOR   |