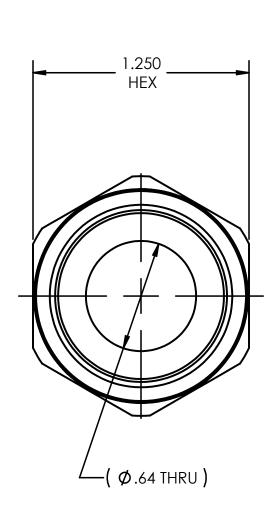

DWG. No./Part No.:

S

CODE: DESCRIPTION:

INLET NUT, DIN-477, #9

MATERIAL:

1.2500 HEX BRASS

FINISH:

**BRITE-DIP** 

**REV** DATE CHKD APPVD ECN 08-0197 08/28/08 GDG RJJ Α

DN-477-09

TOLERANCES UNLESS SPECIFIED: 125 FINISH ALL OVER REMOVE ALL BURRS BREAK ALL CORNERS .015/.005 DECIMAL .XX +/- .015 .XXX +/- .005 ANGULAR +/- 1 CONCENTRICITY .007 TIR