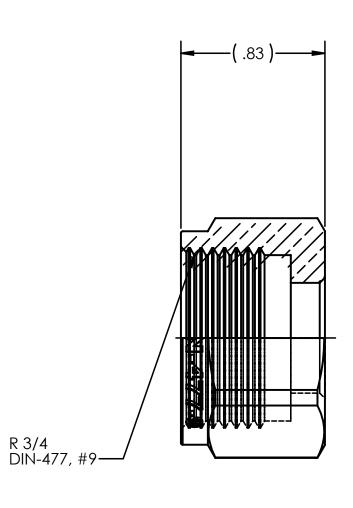

DWG. No./Part No.:

S

CODE: DESCRIPTION:

INLET NUT, DIN-477, #9

MATERIAL:

1.2500 HEX BRASS

FINISH:

**BRITE-DIP** 

**REV** DATE CHKD APPVD ECN 08-0197 08/28/08 GDG RJJ Α

DN-477-09

TOLERANCES UNLESS SPECIFIED: 125 FINISH ALL OVER REMOVE ALL BURRS BREAK ALL CORNERS .015/.005 DECIMAL .XX +/- .015 .XXX +/- .005 ANGULAR +/- 1 CONCENTRICITY .007 TIR